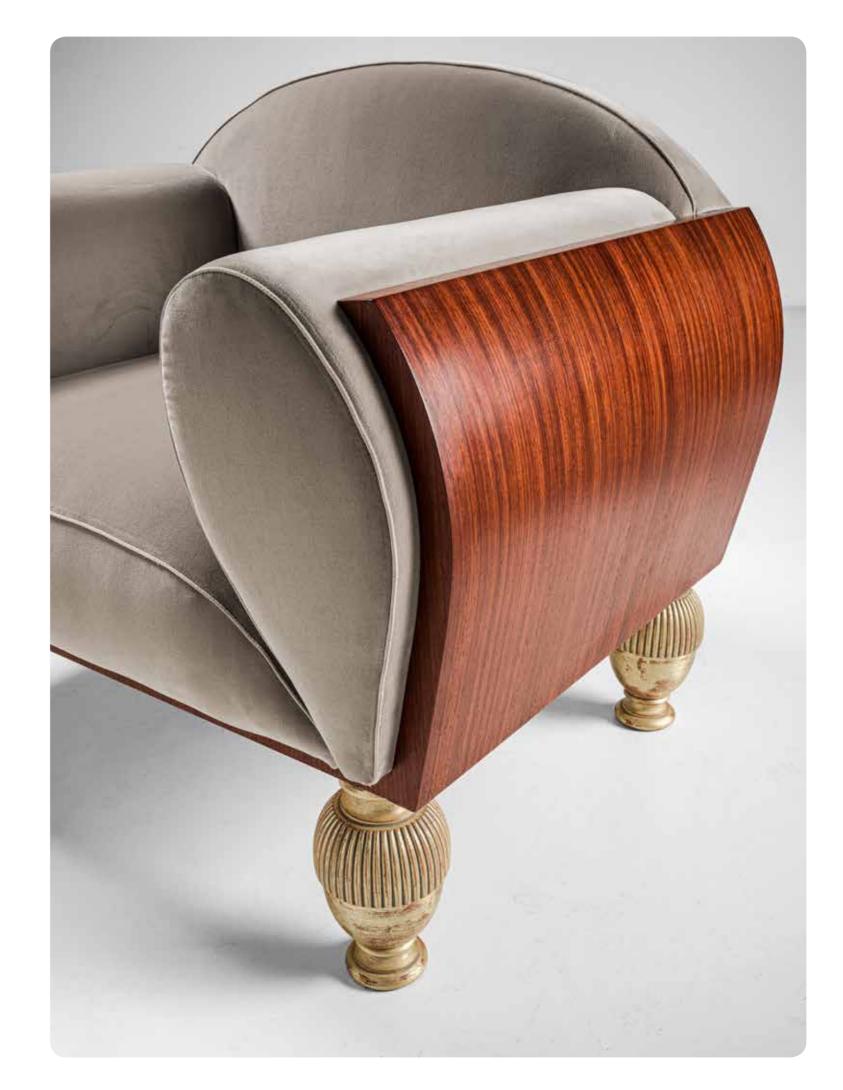

#### tan

ARMCHAIR

Velvet upholstered armchair with paduk wood structure and gold leaf finish feet.

2312

BAR CABINET

PROVASI

Bar cabinet in ziricote wood with blanched maple and brass inlays. Marble columns and brass details.

Collection: MORE

Velvet upholstered armchair with paduk wood structure and gold leaf finish feet.

Dimensions:

102 x 74 x h.80 cm.

0527-965

Collection: SIGNATURE

Armchair upholstered in linen and velvet

Dimensions: