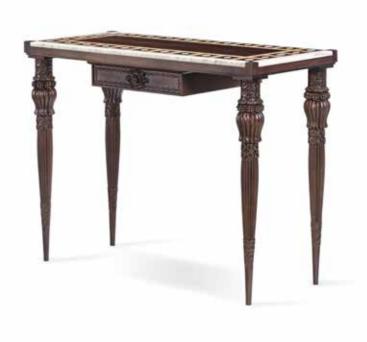

# pantheon

ROUND TABLE

PROVASI

77

Round table with inlaid eucalyptus top and pedestals in madrona burl. Available with or without the lazy susan.

### PANTHEON TABLE / 2203

Collection: SIGNATURE

Round table with inlaid eucalyptus top and pedestals in madrona burl.

Available:

with plain top - 2203/T with lazy susan - 2203/LS

with lazy susan and chess - 2203/CH

### Dimensions:

Ø 160 x h. 76 cm.