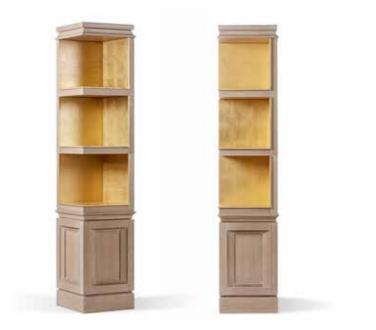

### TECHNICAL

AKIBA BOOKCASE / 2309/OAK

Collection: SIGNATURE

Oak bookcase composed by modular elements. Display case internal panels in gold leaf.

Dimensions:

CM: 47 x 47 x h.221

### Modular elements

2309C /OAK /LACC /MGN

Top.
CM: 47 × 47 × h.10

2309B /OAK /LACC /MGN

Display case with internal panels removable and customizable in different materials: gold leaf, fabric, leather, wood, glass, marble, metal.

2309A /OAK /LACC /MGN

Storage unit with door.

CM: 46 x 46 x h.45

CM: 47 x 47 x h.76

2309D /OAK /LACC /MGN

Storage unit with door.

CM: 45 x 45 x h.14

91