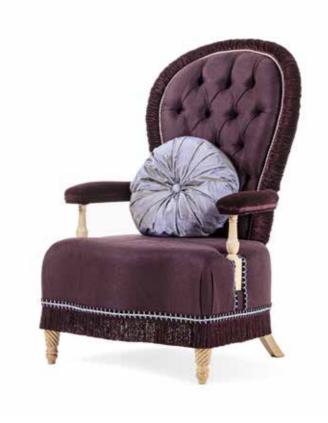

#### nona

ARMCHAIR

77 x 75 x H 115 cm.

NONA ARMCHAIR / PR2302-969

Collection: SIGNATURE

Hand carved armchair upholstered in jacquard fabric.

Dimensions:

76 x 86 x h.94 cm.