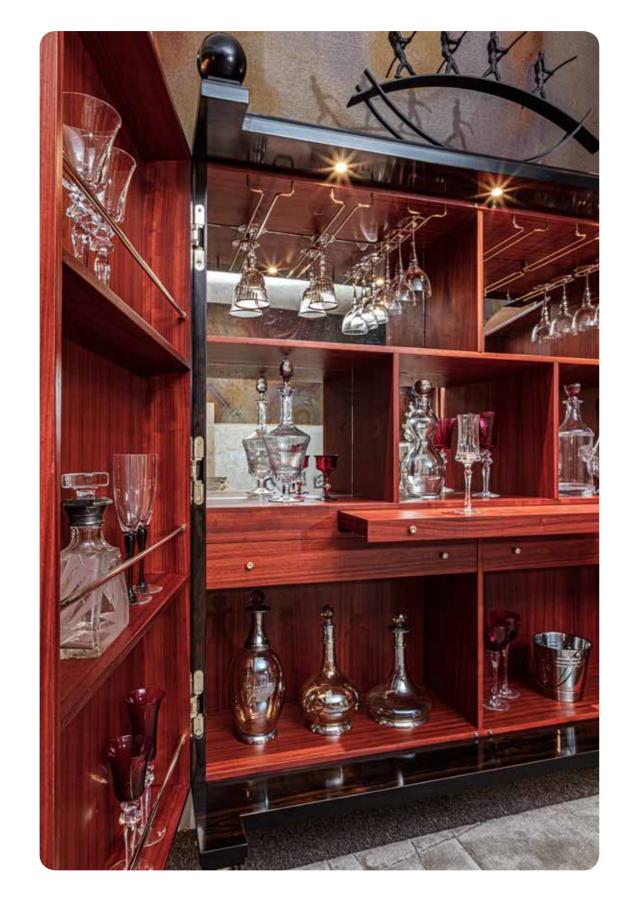

#### tan

ARMCHAIR

Velvet upholstered armchair with paduk wood structure and gold leaf finish feet.

2312

BAR CABINET

PROVASI

Bar cabinet in ziricote wood with blanched maple and brass inlays. Marble columns and brass details.

### 2312

Collection: SIGNATURE

Bar cabinet in ziricote wood with blanched maple and brass inlays. marble columns and brass details.

### Dimensions:

150 x 53 x h. 190 cm.