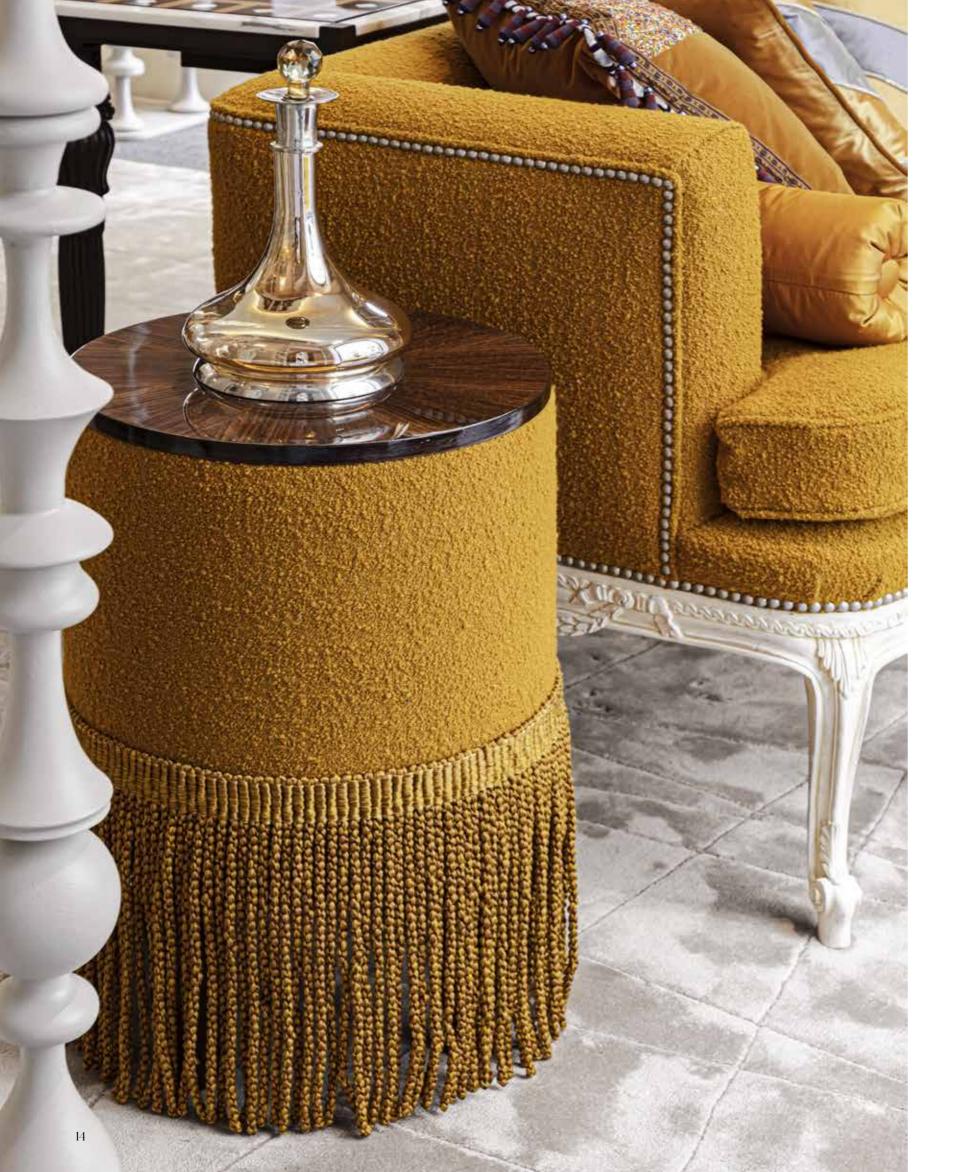

### PR2323-974

Collection: SIGNATURE

Upholstered side table.

### **Dimensions:**

Ø 40 x h. 60 cm.