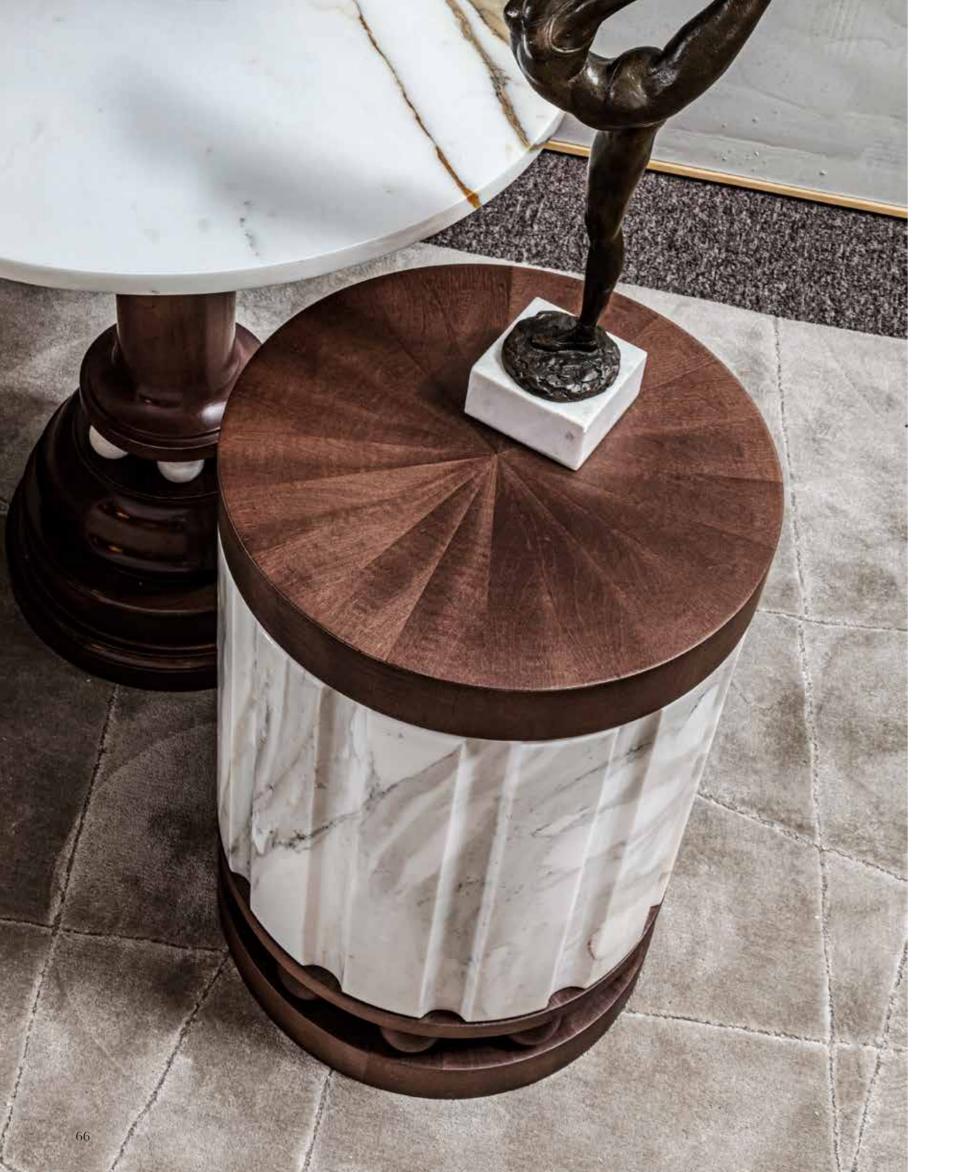

### 2308

Collection: SIGNATURE

Marble side table with top and base in stained maple.

### Dimensions:

Ø 35 x h.53,5 cm.

### 2318

Collection: SIGNATURE

Solid wood side table with top and decorative details in marble.