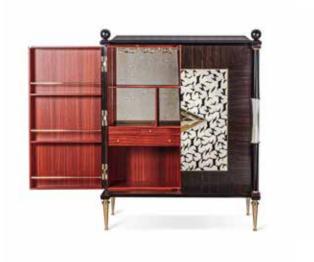

#### tan

ARMCHAIR

Velvet upholstered armchair with paduk wood structure and gold leaf finish feet.

2312

BAR CABINET

PROVASI

Bar cabinet in ziricote wood with blanched maple and brass inlays. Marble columns and brass details.

### 2312

Collection: SIGNATURE

Bar cabinet in ziricote wood with blanched maple and brass inlays. marble columns and brass details.