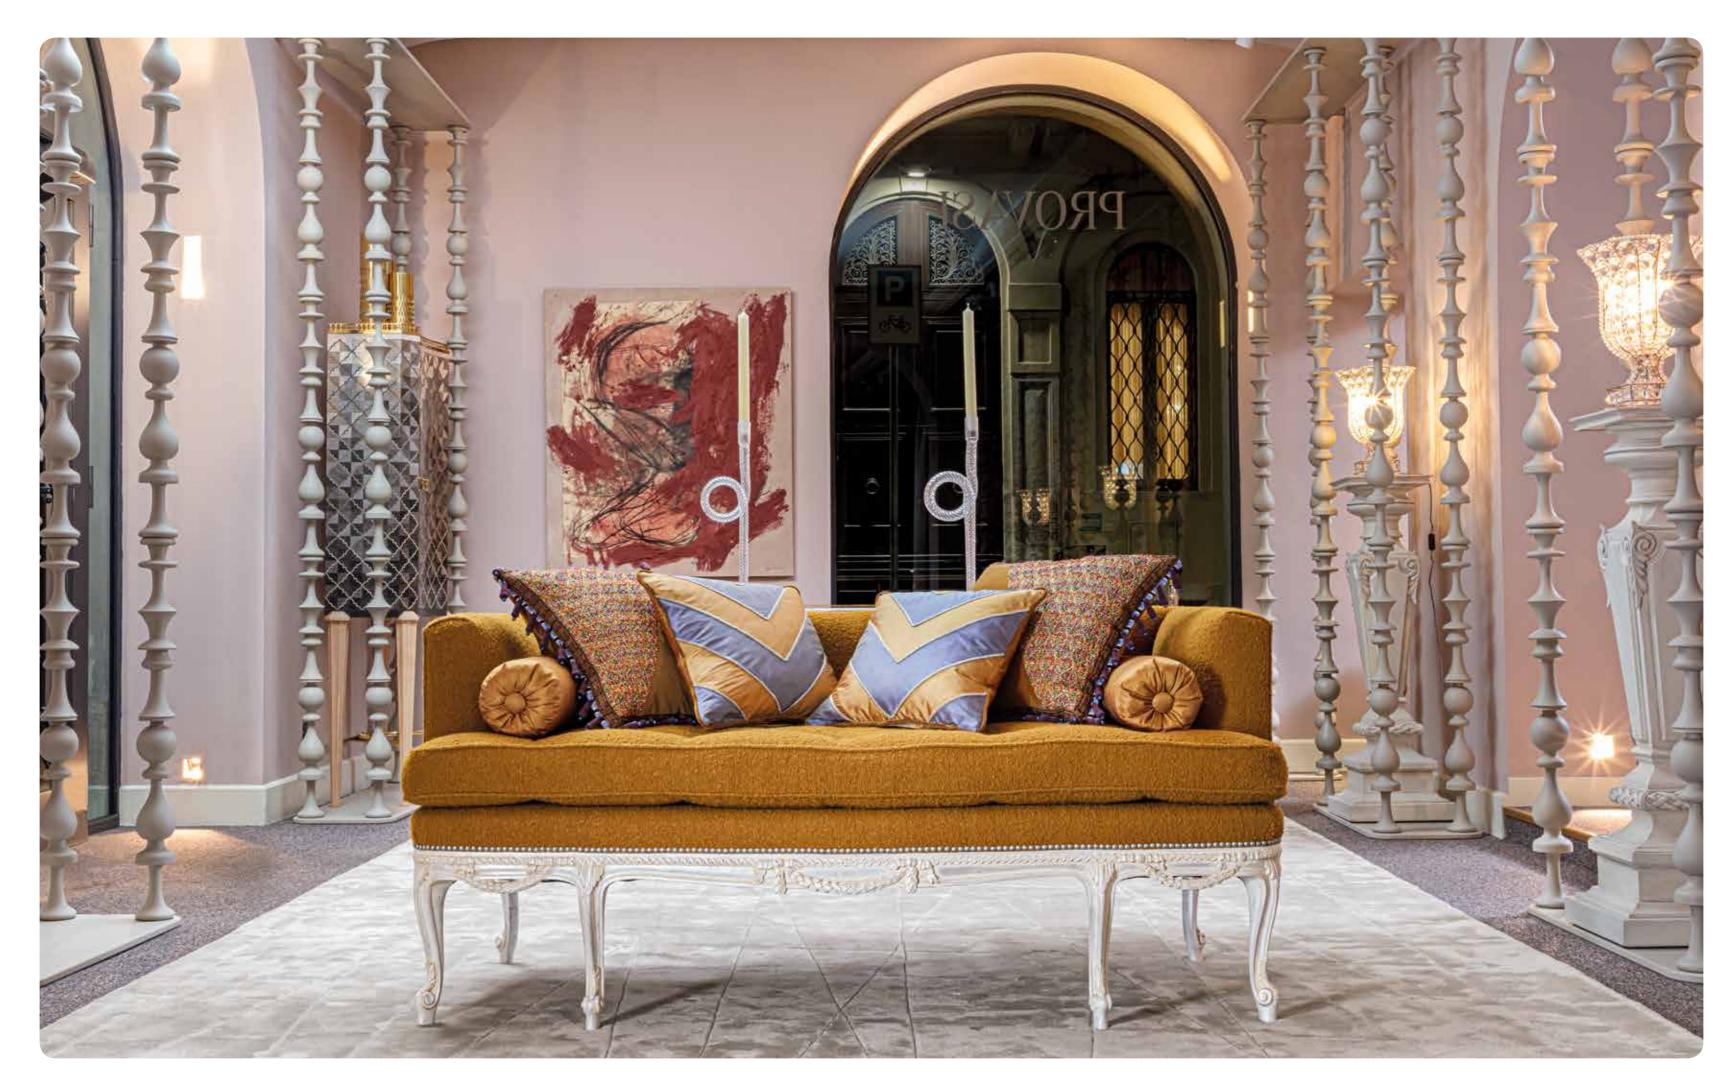

#### matisse

SOFA

Luxury sofa upholstered in bouclè fabric. Hand carved base and feet laquered.

TIGRAN SOFA / PR2301-967

Collection: SIGNATURE

Three seater sofa upholstered in jacquard fabrics and velvet details.

**Dimensions:** 

282 x 122 x h. 87 cm.

MATISSE SOFA / PR1501-966

Collection: SIGNATURE

Luxury sofa upholstered in bouclè fabric. Hand carved base and feet laquered.

Sofa dimensions:

166 x 75 x h 76 cm.

AMELIE BENCH / PR2813-968

Collection: SIGNATURE

Upholstered bench in velvet and bouclè fabric

**Dimensions:** 

180 x 70 x h.60 cm.

TAN ARMCHAIR / MPUP 2302-970