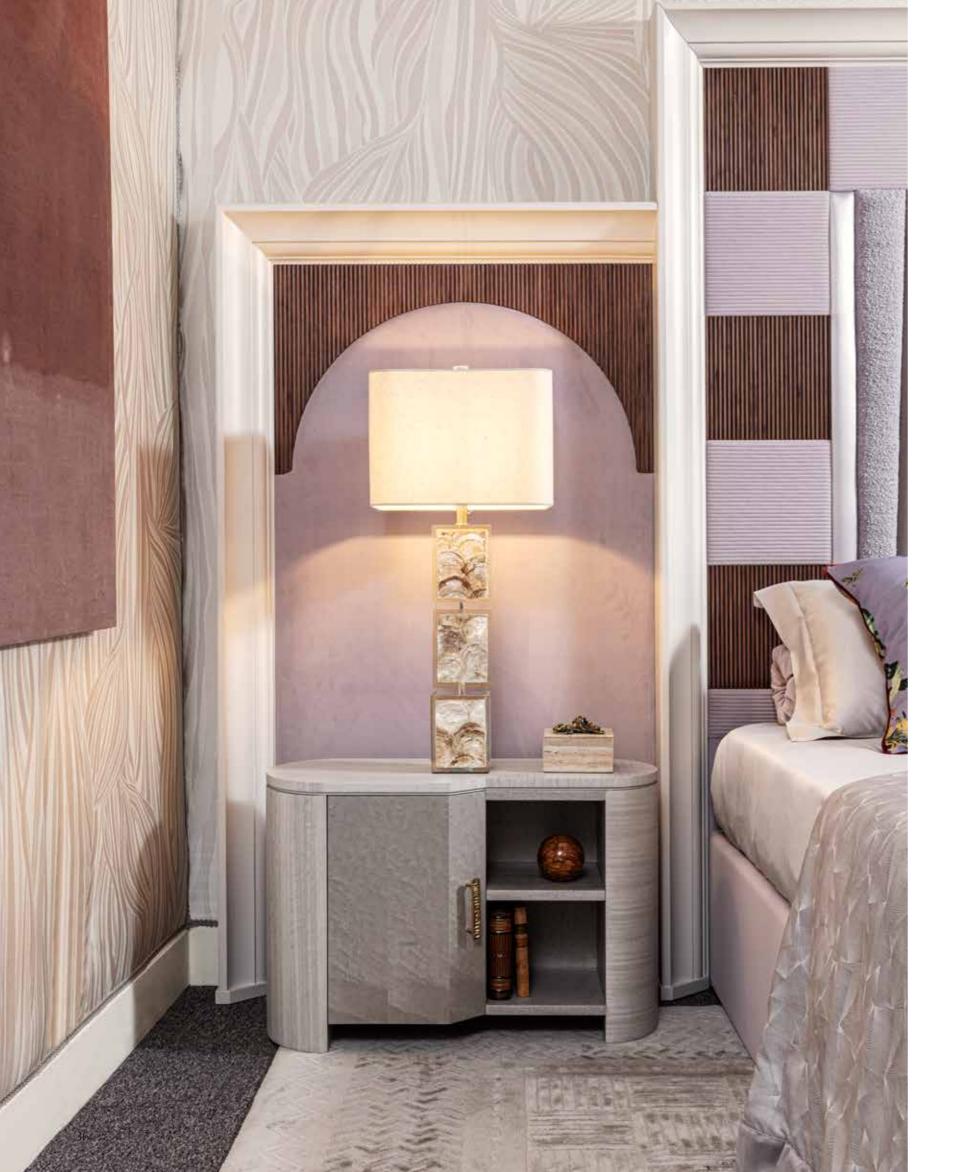

#### MP2205/2

BEDSIDE TABLE

2307

MIRROR

### MP 2205/2

Collection: MORE

Bird's eye maple and frisè eucalyptus bedside table with brass handle.

### **Dimensions:**

85 x 40 x h.56 cm.