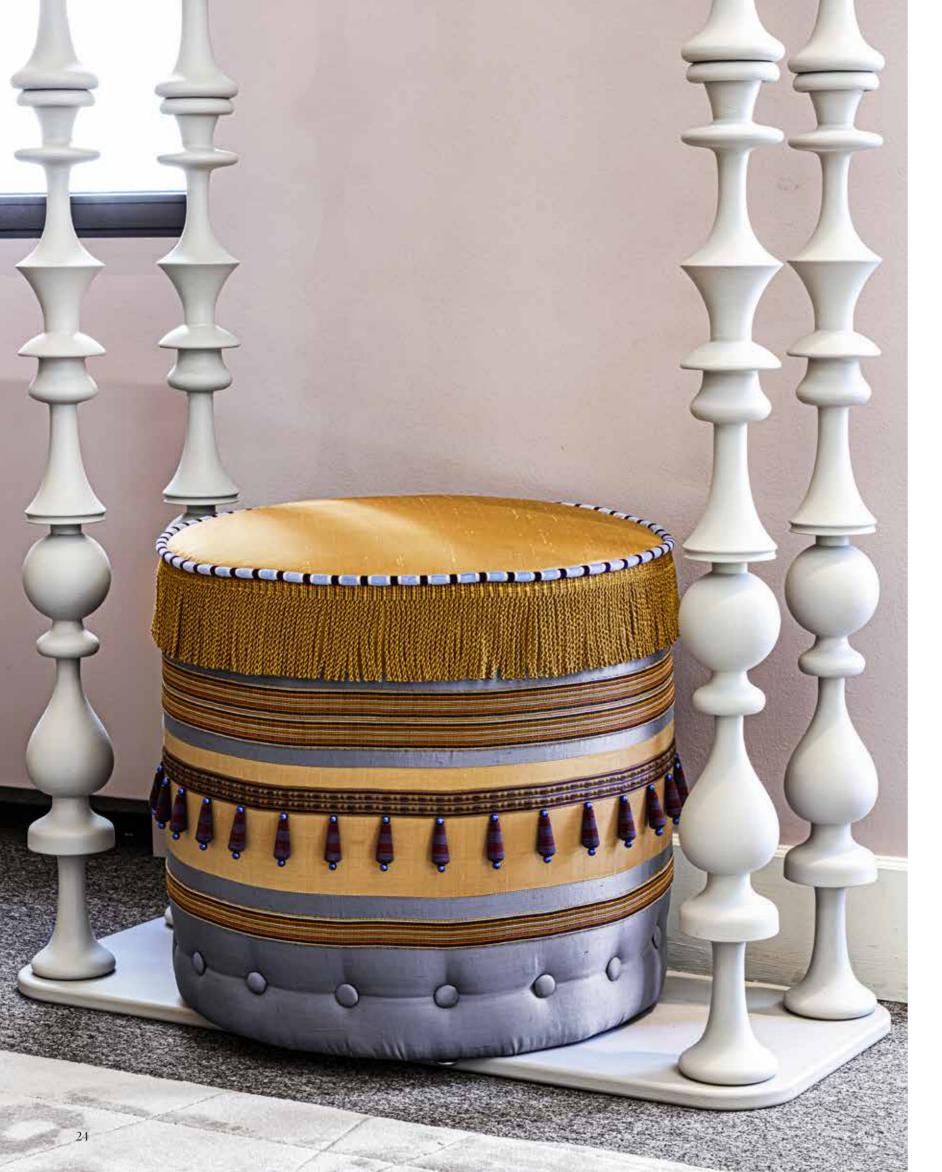

### PR2303-971

Collection: SIGNATURE

Round pouff patchwork

**Dimensions:** Ø 50 x h. 50 cm.