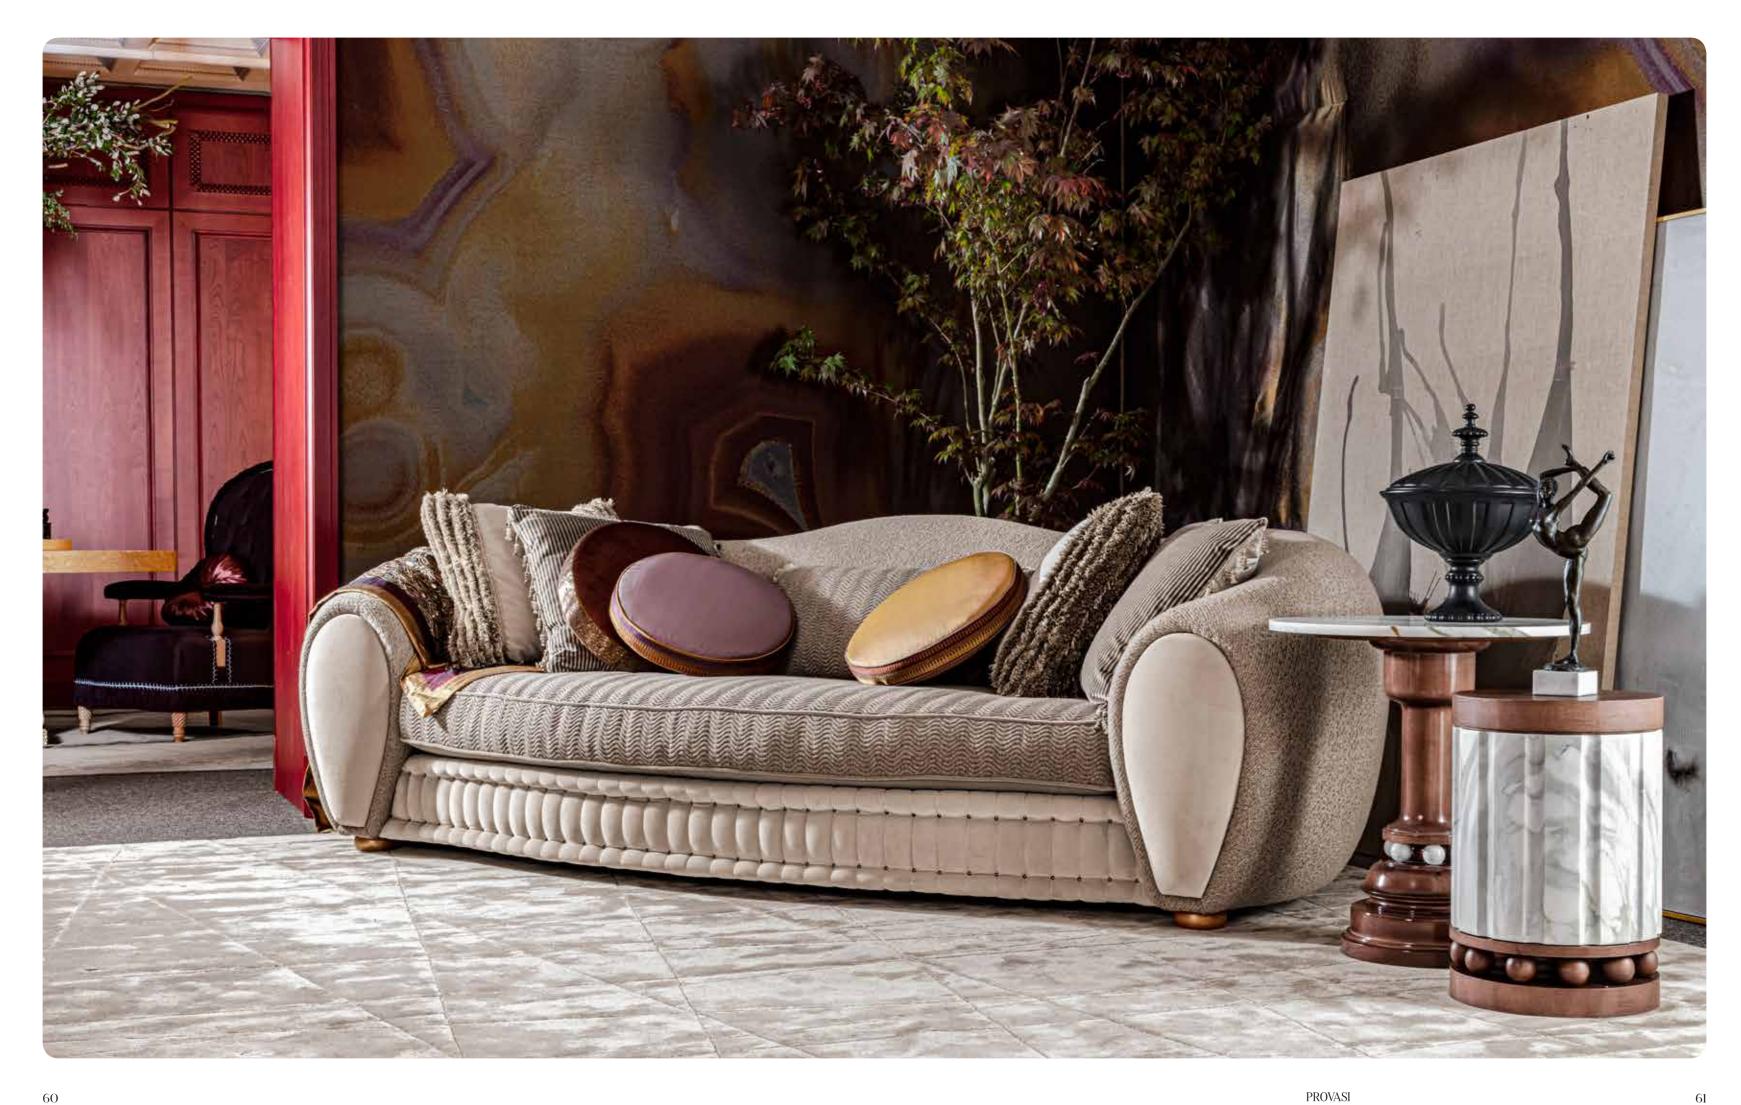

## tigran

SOFA

PROVASI

2308

SIDE TABLE

TIGRAN SOFA / PR2301-967

Collection: SIGNATURE

Three seater sofa upholstered in jacquard fabrics and velvet details.

**Dimensions:** 

282 x 122 x h. 87 cm.

MATISSE SOFA / PR1501-966

Collection: SIGNATURE

Luxury sofa upholstered in bouclè fabric. Hand carved base and feet laquered.