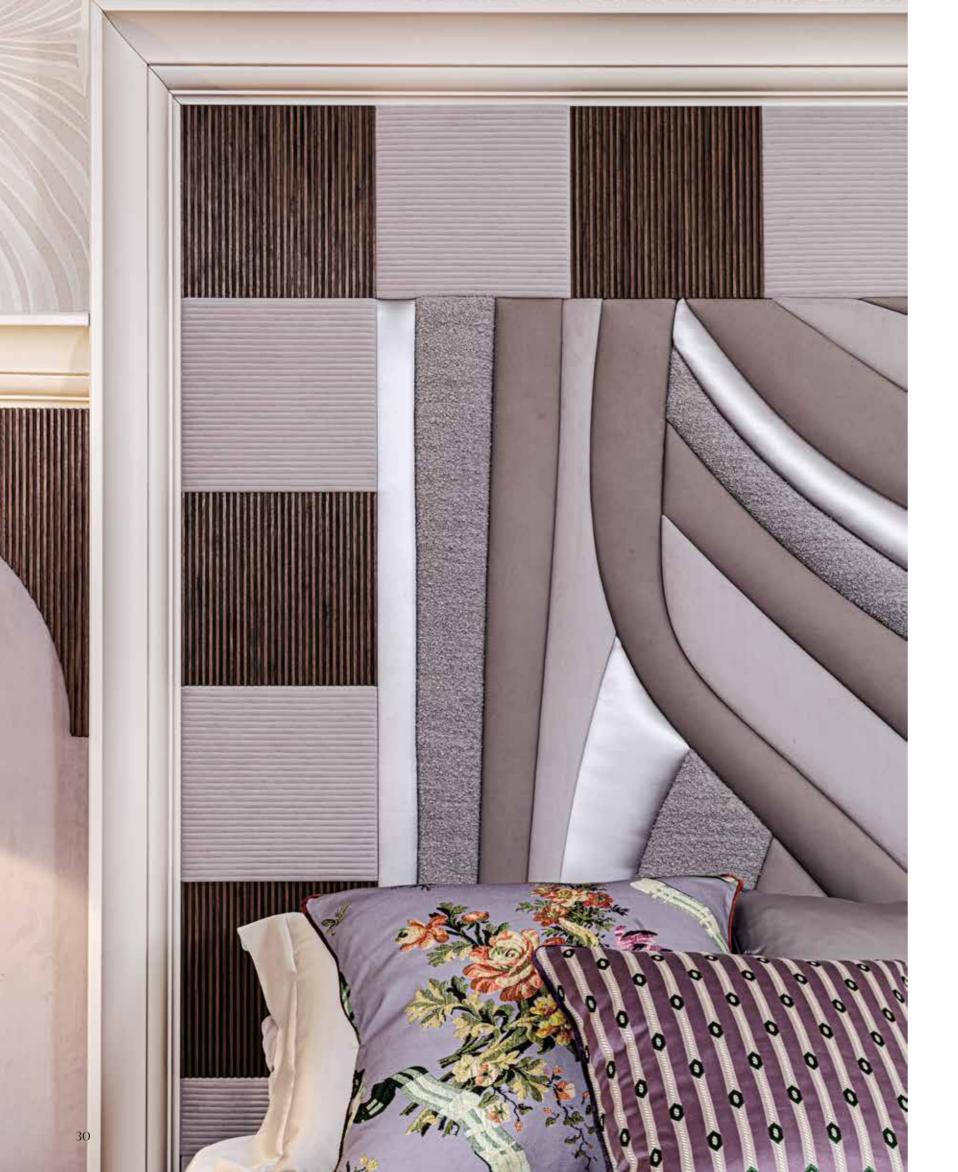

#### magnus

KING SIZE BED

Upholstered bed with a special fabric and leather inlay and canaletto walnut inserts.

### MAGNUS BED / 2306/KS-974

Collection: SIGNATURE

Upholstered bed with a special fabric and leather inlay and canaletto walnut inserts.