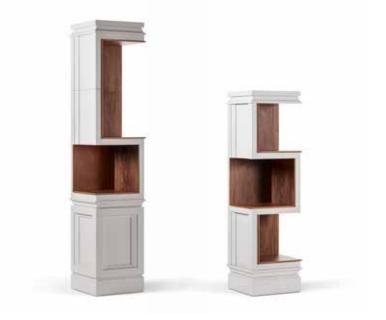

### AKIBA BOOKCASE / 2309/LACC

Collection: SIGNATURE

Lacquered bookcase composed by modular elements. Display case internal panels in wood.

### Dimensions:

CM: 47 x 47 x h.221

### Small Dimensions:

CM: 47 x 47 x h.159

### Modular elements

2309C /OAK /LACC /MGN

Top.
CM: 47 × 47 × h.10

2309B /OAK /LACC /MGN

Display case with internal panels removable and customizable in different materials: gold leaf, fabric, leather, wood, glass, marble, metal.

2309A /OAK /LACC /MGN

Storage unit with door.

CM: 46 x 46 x h.45

CM: 47 x 47 x h.76

2309D /OAK /LACC /MGN

Storage unit with door.

CM: 45 x 45 x h.14

91