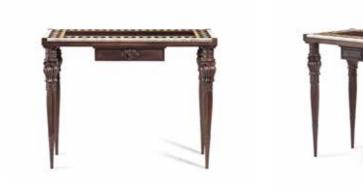

#### tan

ARMCHAIR

Velvet upholstered armchair with paduk wood structure and gold leaf finish feet.

2312

BAR CABINET

PROVASI

Bar cabinet in ziricote wood with blanched maple and brass inlays. Marble columns and brass details.

Collection: MORE

Velvet upholstered armchair with paduk wood structure and gold leaf finish feet.

Dimensions:

102 x 74 x h.80 cm.

0527-965

Collection: SIGNATURE

Armchair upholstered in linen and velvet

Dimensions: