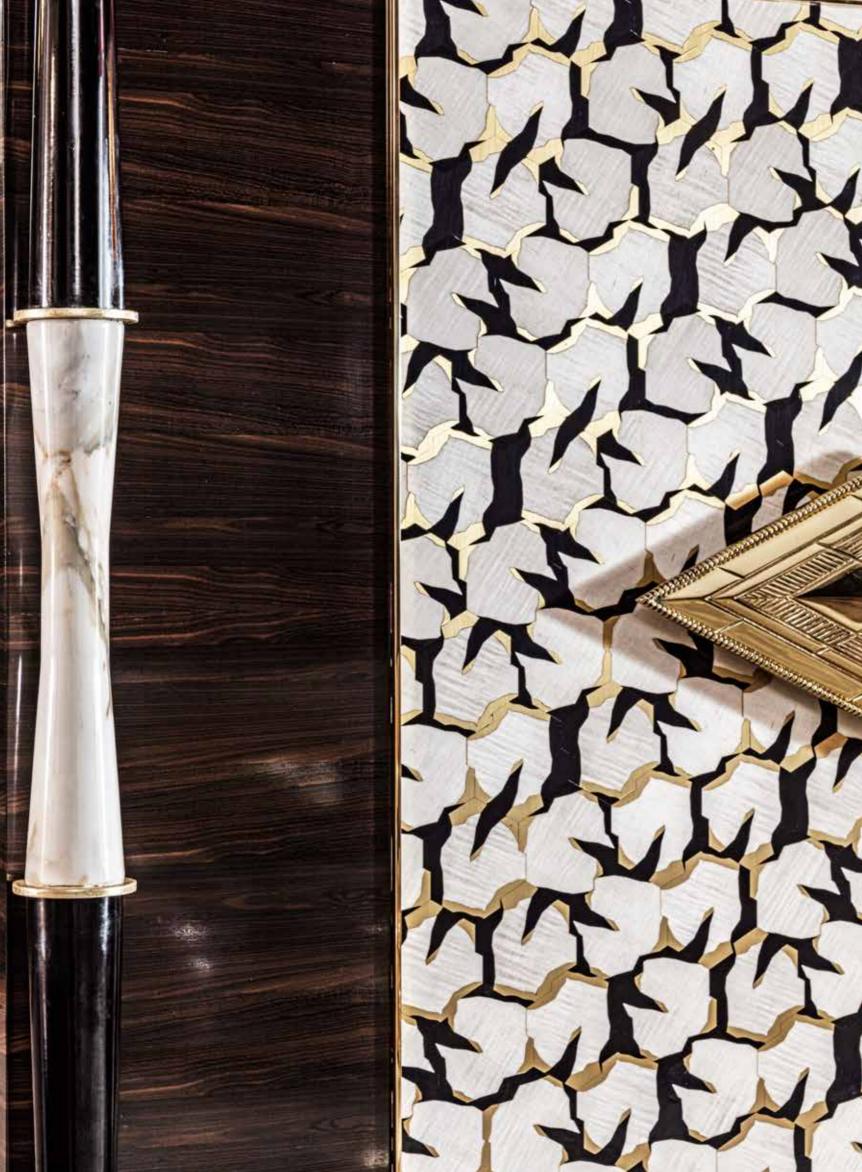

#### tan

ARMCHAIR

Velvet upholstered armchair with paduk wood structure and gold leaf finish feet.

2312

BAR CABINET

PROVASI

Bar cabinet in ziricote wood with blanched maple and brass inlays. Marble columns and brass details.

### 2312

Collection: SIGNATURE

Bar cabinet in ziricote wood with blanched maple and brass inlays. marble columns and brass details.

### Dimensions:

150 x 53 x h. 190 cm.