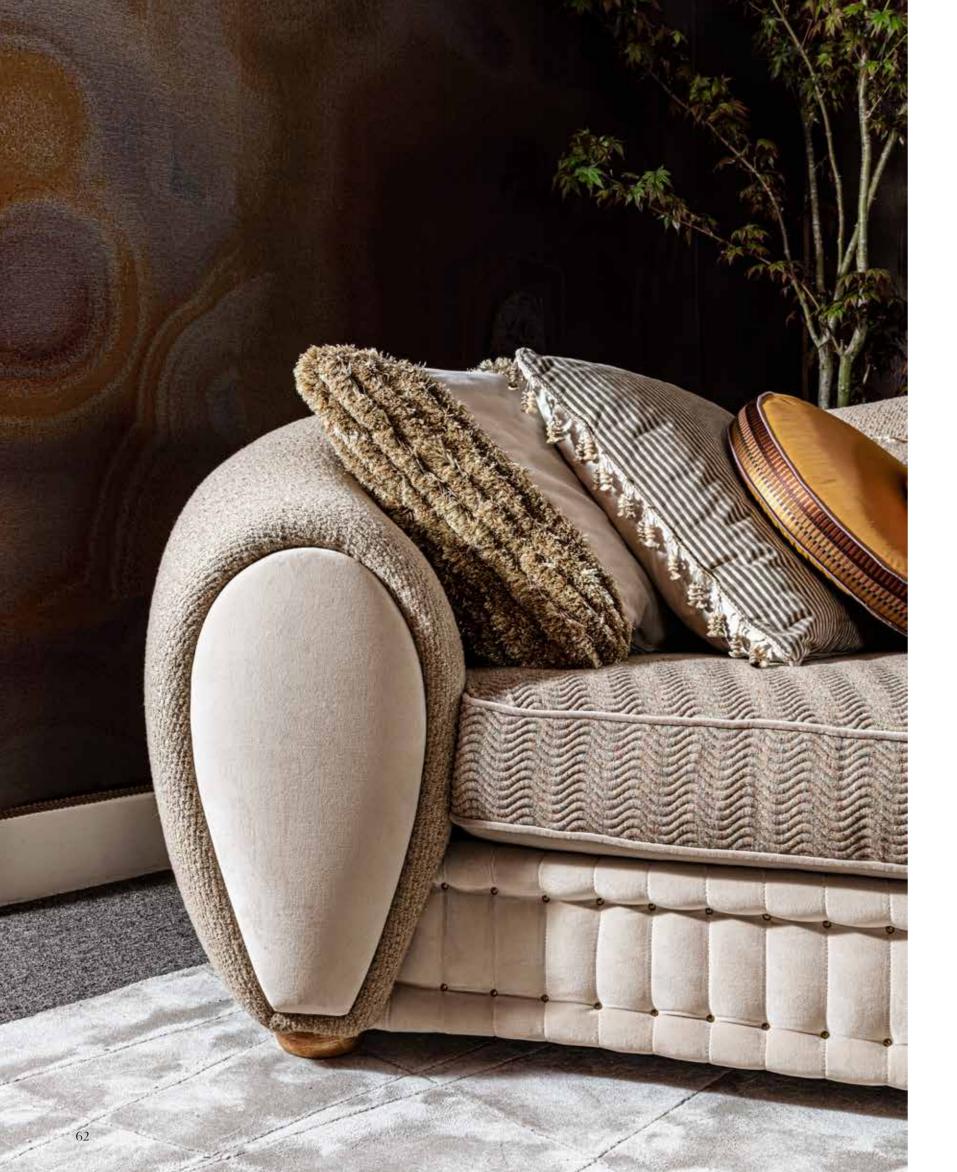

## tigran

SOFA

PROVASI

2308

SIDE TABLE

TIGRAN SOFA / PR2301-967

Collection: SIGNATURE

Three seater sofa upholstered in jacquard fabrics and velvet details.

**Dimensions:** 

282 x 122 x h. 87 cm.

MATISSE SOFA / PR1501-966

Collection: SIGNATURE

Luxury sofa upholstered in bouclè fabric. Hand carved base and feet laquered.