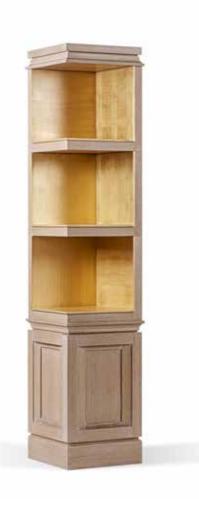

### TECHNICAL

AKIBA BOOKCASE / 2309/OAK

Collection: SIGNATURE

Oak bookcase composed by modular elements. Display case internal panels in gold leaf.

Dimensions:

CM: 47 x 47 x h.221

### AKIBA BOOKCASE / 2309/LACC

Collection: SIGNATURE

Lacquered bookcase composed by modular elements. Display case internal panels in wood.

### Dimensions:

CM: 47 x 47 x h.221

### Small Dimensions:

CM: 47 x 47 x h.159

### AKIBA BOOKCASE / 2309/MGM

Collection: SIGNATURE

Mahogany bookcase composed by modular elements. Display case internal panels upholstered in fabric.

### Modular elements

2309C /OAK /LACC /MGN

Top.
CM: 47 × 47 × h.10

2309B /OAK /LACC /MGN

Display case with internal panels removable and customizable in different materials: gold leaf, fabric, leather, wood, glass, marble, metal.

2309A /OAK /LACC /MGN

Storage unit with door.

CM: 46 x 46 x h.45

CM: 47 x 47 x h.76

2309D /OAK /LACC /MGN

Storage unit with door.

CM: 45 x 45 x h.14

91