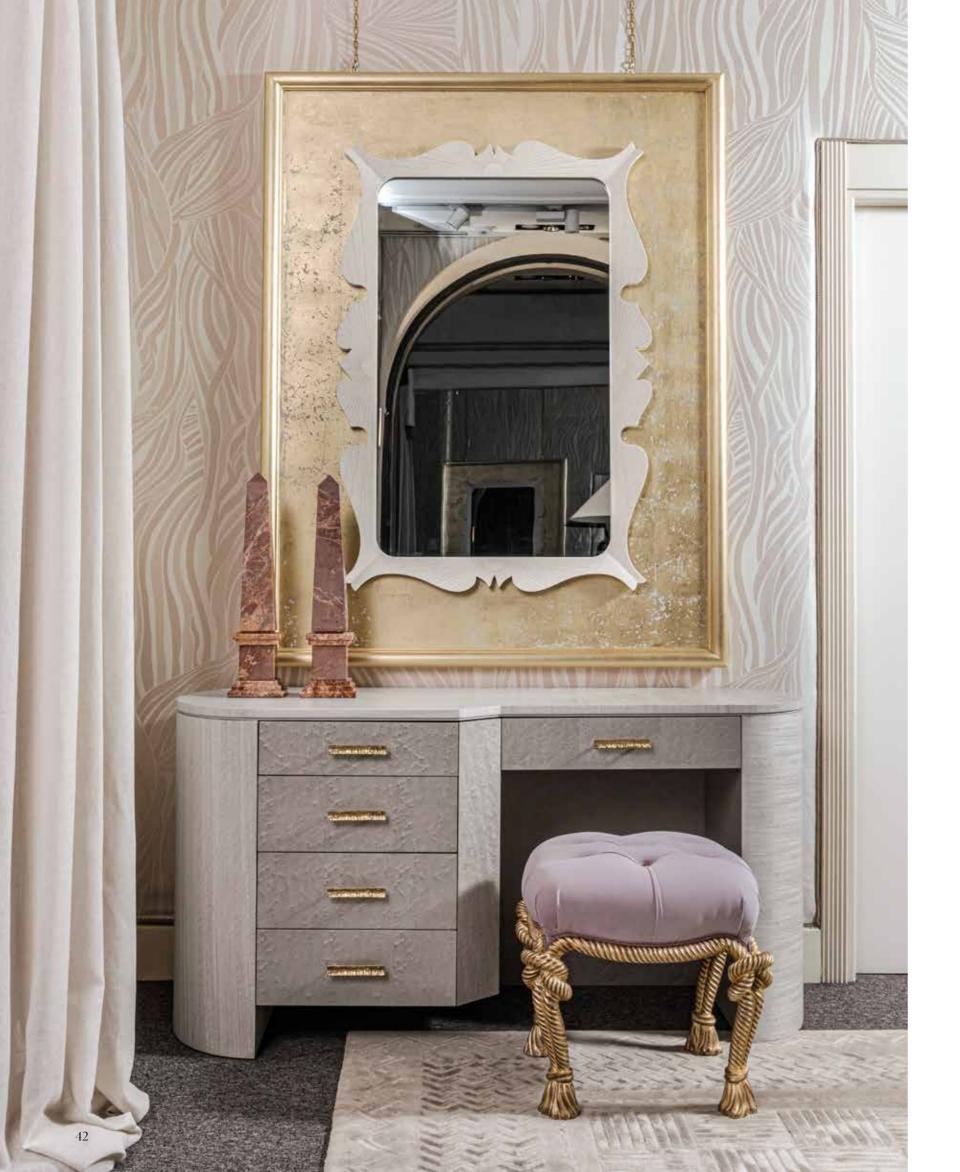

#### MP2205/2

BEDSIDE TABLE

2307

MIRROR

#### MP2205

CHEST OF DRAWERS

PROVASI

### 2307

Collection: SIGNATURE

Eco-ivory inlaid mirror with gold leaf frame.

### MP 2205/2

Collection: MORE

Bird's eye maple and frisè eucalyptus bedside table with brass handle.

### **Dimensions:**

85 x 40 x h.56 cm.

### MP 2205

Collection: MORE

Bird's eye maple and frisè eucalyptus chest of drawers with brass handles.

### Dimensions:

150,5 x 64 x h.78 cm.