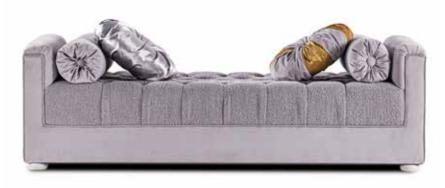

#### amelie

BENCH

PROVASI

Sofa dimensions:

166 x 75 x h 76 cm.

AMELIE BENCH / PR2813-968

Collection: SIGNATURE

Upholstered bench in velvet and bouclè fabric

**Dimensions:** 

180 x 70 x h.60 cm.

TAN ARMCHAIR / MPUP 2302-970