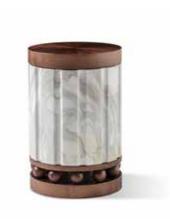

### 2312

Collection: SIGNATURE

Bar cabinet in ziricote wood with blanched maple and brass inlays. marble columns and brass details.

### Dimensions:

150 x 53 x h. 190 cm.