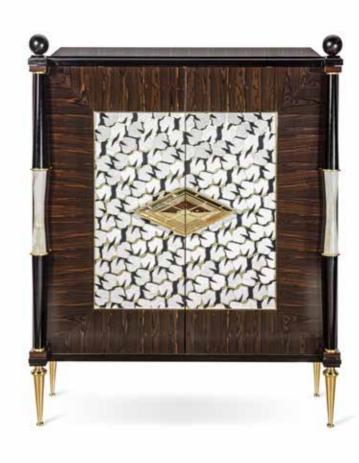

#### tan

ARMCHAIR

Velvet upholstered armchair with paduk wood structure and gold leaf finish feet.

2312

BAR CABINET

PROVASI

Bar cabinet in ziricote wood with blanched maple and brass inlays. Marble columns and brass details.

### 2312

Collection: SIGNATURE

Bar cabinet in ziricote wood with blanched maple and brass inlays. marble columns and brass details.

### Dimensions:

150 x 53 x h. 190 cm.