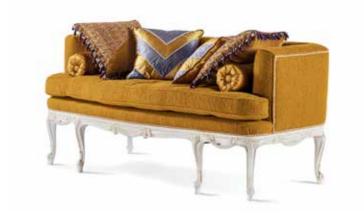

#### amelie

BENCH

PROVASI

Sofa dimensions:

166 x 75 x h 76 cm.

AMELIE BENCH / PR2813-968

Collection: SIGNATURE

Upholstered bench in velvet and bouclè fabric

**Dimensions:** 

180 x 70 x h.60 cm.

TAN ARMCHAIR / MPUP 2302-970