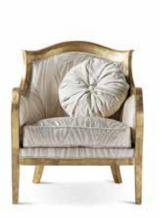

#### nona

ARMCHAIR

77 x 75 x H 115 cm.

NONA ARMCHAIR / PR2302-969

Collection: SIGNATURE

Hand carved armchair upholstered in jacquard fabric.

Dimensions:

76 x 86 x h.94 cm.