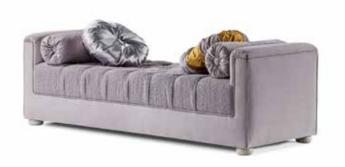

## tigran

SOFA

PROVASI

2308

SIDE TABLE

TIGRAN SOFA / PR2301-967

Collection: SIGNATURE

Three seater sofa upholstered in jacquard fabrics and velvet details.

**Dimensions:** 

282 x 122 x h. 87 cm.

MATISSE SOFA / PR1501-966

Collection: SIGNATURE

Luxury sofa upholstered in bouclè fabric. Hand carved base and feet laquered.