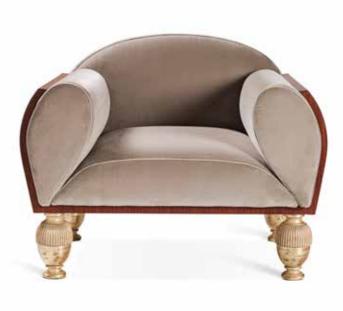

#### tan

ARMCHAIR

Velvet upholstered armchair with paduk wood structure and gold leaf finish feet.

2312

BAR CABINET

PROVASI

Bar cabinet in ziricote wood with blanched maple and brass inlays. Marble columns and brass details.

Collection: MORE

Velvet upholstered armchair with paduk wood structure and gold leaf finish feet.

Dimensions:

102 x 74 x h.80 cm.

0527-965

Collection: SIGNATURE

Armchair upholstered in linen and velvet

Dimensions: