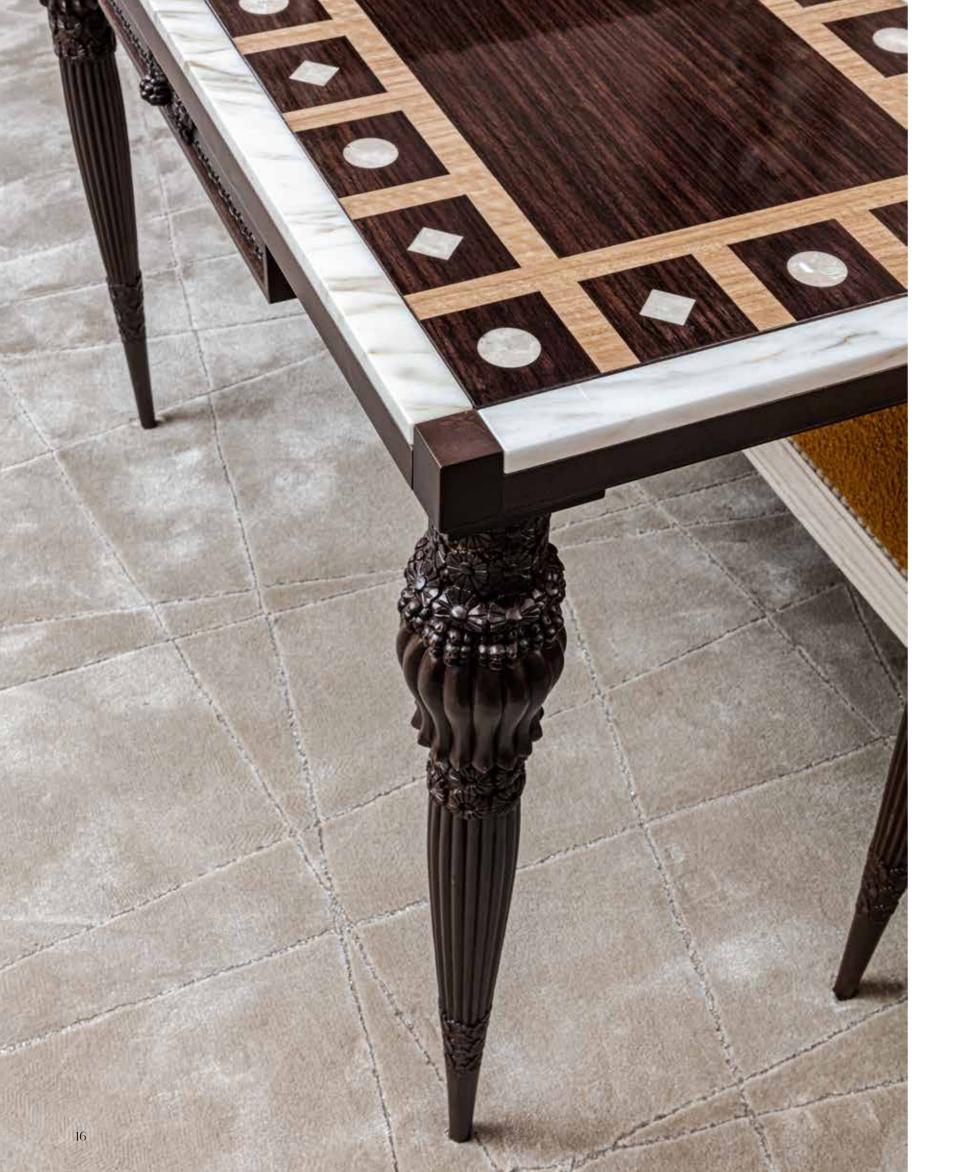

# pantheon

ROUND TABLE

PROVASI

77

Round table with inlaid eucalyptus top and pedestals in madrona burl. Available with or without the lazy susan.

### PANTHEON TABLE / 2203

Collection: SIGNATURE

Round table with inlaid eucalyptus top and pedestals in madrona burl.

Available:

with plain top - 2203/T with lazy susan - 2203/LS

with lazy susan and chess - 2203/CH

### Dimensions:

Ø 160 x h. 76 cm.