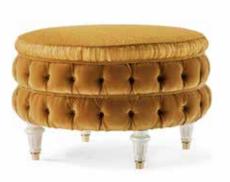

### PR2313-972

Collection: SIGNATURE

Round pouff with capitonne.

Hand-carved legs lacquered white
with gold leaf and brass feet.

### **Dimensions:**

Ø 76 x h. 40 cm.