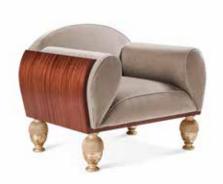

#### tan

ARMCHAIR

Velvet upholstered armchair with paduk wood structure and gold leaf finish feet.

2312

BAR CABINET

PROVASI

Bar cabinet in ziricote wood with blanched maple and brass inlays. Marble columns and brass details.

Collection: MORE

Velvet upholstered armchair with paduk wood structure and gold leaf finish feet.

Dimensions:

102 x 74 x h.80 cm.

0527-965

Collection: SIGNATURE

Armchair upholstered in linen and velvet

Dimensions: