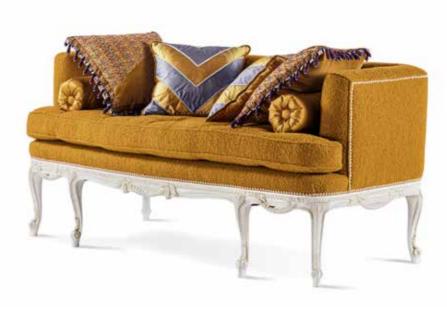

## tigran

SOFA

PROVASI

2308

SIDE TABLE

TIGRAN SOFA / PR2301-967

Collection: SIGNATURE

Three seater sofa upholstered in jacquard fabrics and velvet details.

**Dimensions:** 

282 x 122 x h. 87 cm.

MATISSE SOFA / PR1501-966

Collection: SIGNATURE

Luxury sofa upholstered in bouclè fabric. Hand carved base and feet laquered.