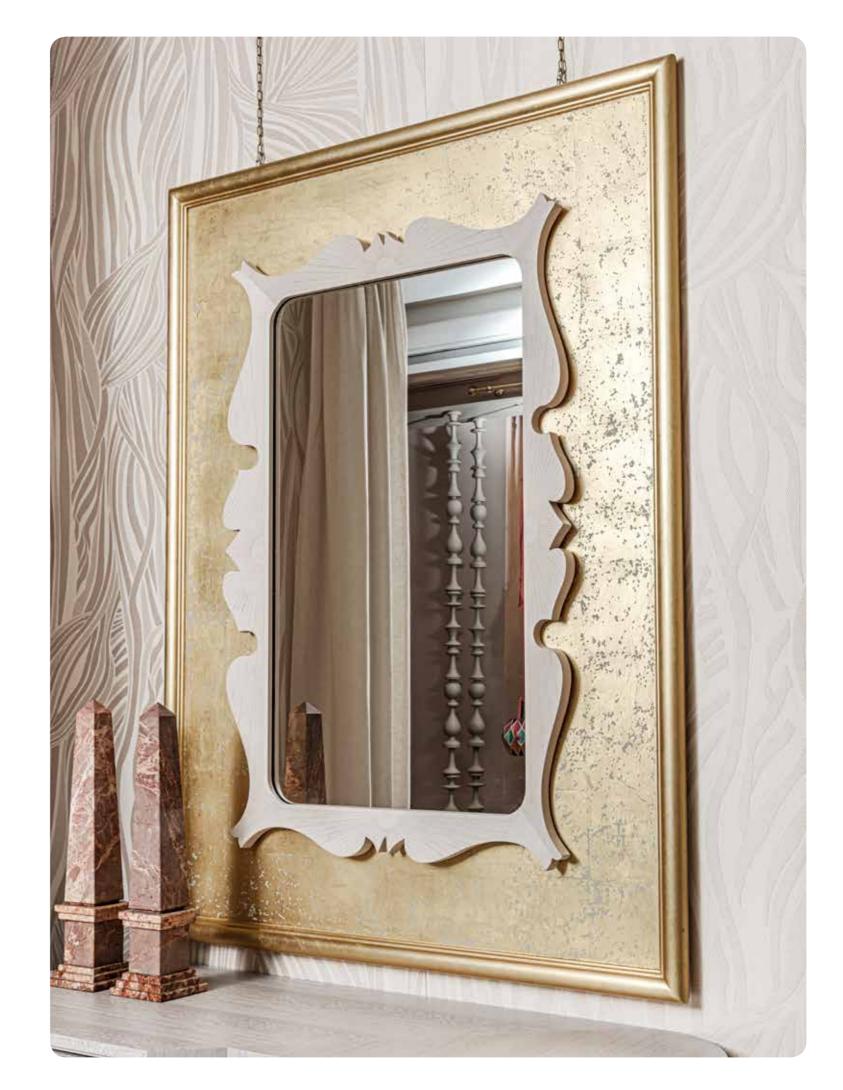

#### MP2205/2

BEDSIDE TABLE

2307

MIRROR

### 2307

Collection: SIGNATURE

Eco-ivory inlaid mirror with gold leaf frame.

### Dimensions:

121 x 8 x h.159 cm.