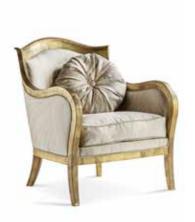

#### nona

ARMCHAIR

77 x 75 x H 115 cm.

NONA ARMCHAIR / PR2302-969

Collection: SIGNATURE

Hand carved armchair upholstered in jacquard fabric.

Dimensions:

76 x 86 x h.94 cm.