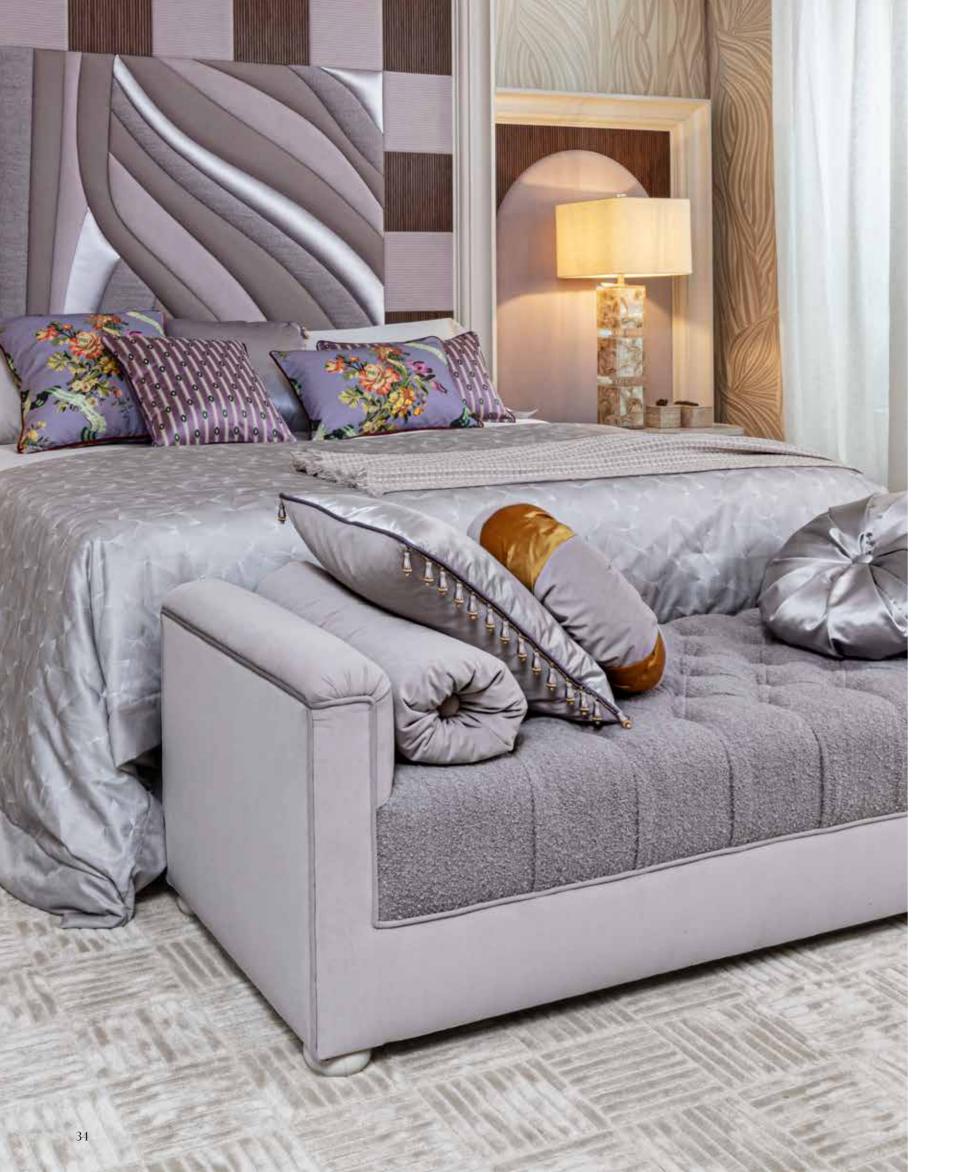

#### magnus

KING SIZE BED

Upholstered bed with a special fabric and leather inlay and canaletto walnut inserts.

#### amelie

BENCH

PROVASI

### MAGNUS BED / 2306/KS-974

Collection: SIGNATURE

Upholstered bed with a special fabric and leather inlay and canaletto walnut inserts.

### Dimensions:

Mattress size: 200 x 205 cm. Headboard: 438,5 x 232 cm. Overall dimensions: 228 x 220 cm.