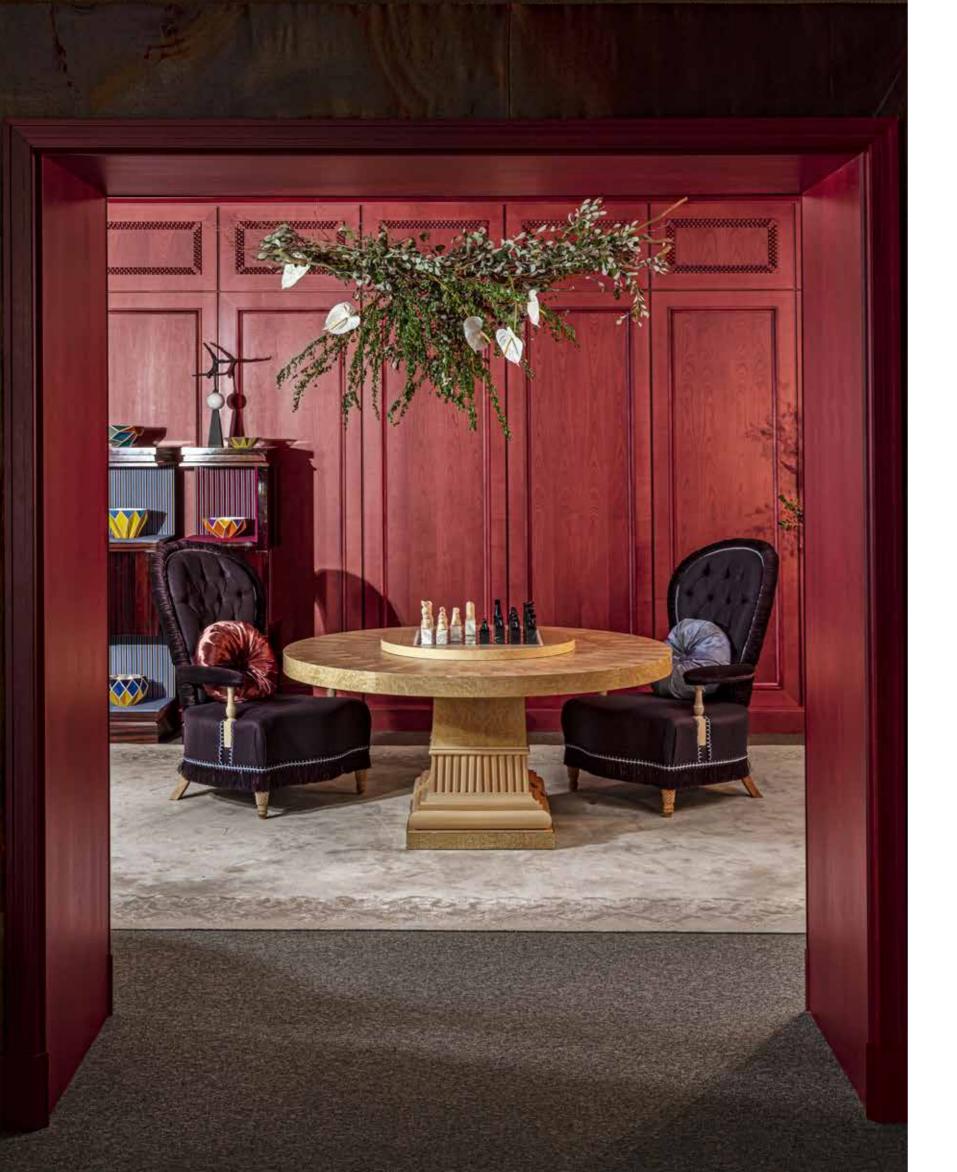

# pantheon

ROUND TABLE

PROVASI

77

Round table with inlaid eucalyptus top and pedestals in madrona burl. Available with or without the lazy susan.

### PANTHEON TABLE / 2203

Collection: SIGNATURE

Round table with inlaid eucalyptus top and pedestals in madrona burl.

Available:

with plain top - 2203/T with lazy susan - 2203/LS

with lazy susan and chess - 2203/CH

### Dimensions:

Ø 160 x h. 76 cm.