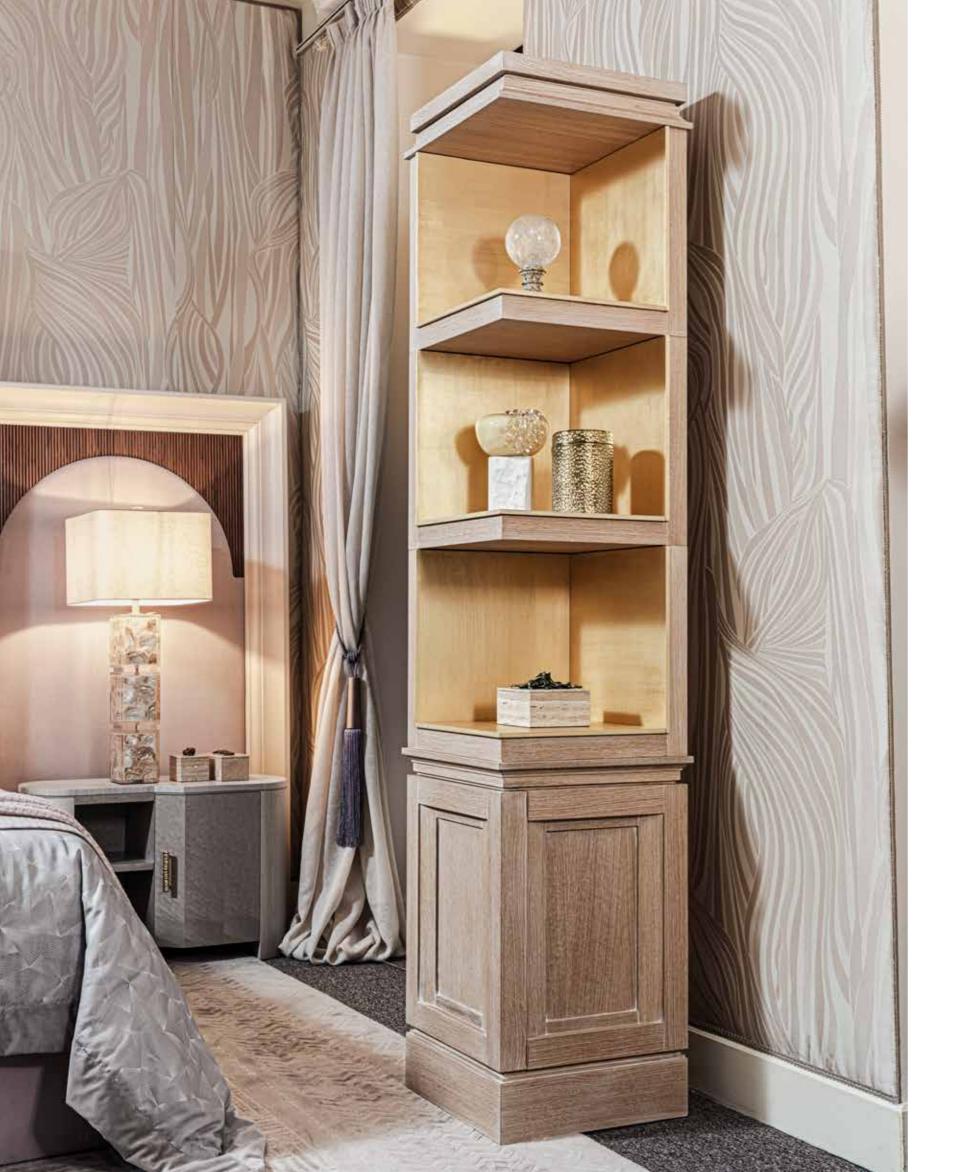

#### akiba

MODULAR BOOKCASE

PROVASI

### akiba

MODULAR BOOKCASE

PROVASI

71

### akiba

MODULAR BOOKCASE

### TECHNICAL

AKIBA BOOKCASE / 2309/OAK

Collection: SIGNATURE

Oak bookcase composed by modular elements. Display case internal panels in gold leaf.

Dimensions:

CM: 47 x 47 x h.221

### AKIBA BOOKCASE / 2309/LACC

Collection: SIGNATURE

Lacquered bookcase composed by modular elements. Display case internal panels in wood.

### Dimensions:

CM: 47 x 47 x h.221

### Small Dimensions:

CM: 47 x 47 x h.159

### AKIBA BOOKCASE / 2309/MGM

Collection: SIGNATURE

Mahogany bookcase composed by modular elements. Display case internal panels upholstered in fabric.

### Modular elements

2309C /OAK /LACC /MGN

Top.
CM: 47 × 47 × h.10

2309B /OAK /LACC /MGN

Display case with internal panels removable and customizable in different materials: gold leaf, fabric, leather, wood, glass, marble, metal.

2309A /OAK /LACC /MGN

Storage unit with door.

CM: 46 x 46 x h.45

CM: 47 x 47 x h.76

2309D /OAK /LACC /MGN

Storage unit with door.

CM: 45 x 45 x h.14

91