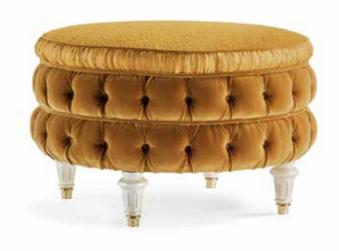

### PR2313-972

Collection: SIGNATURE

Round pouff with capitonne.

Hand-carved legs lacquered white
with gold leaf and brass feet.

### **Dimensions:**

Ø 76 x h. 40 cm.