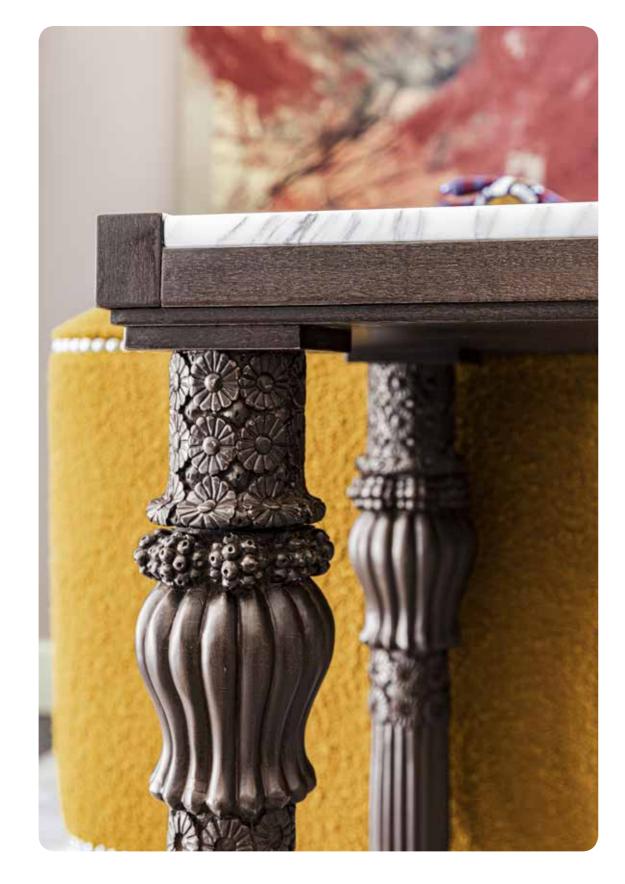

#### PR2323-974

SIDE TABLE

2302

CONSOLE

Hand carved console with marble and mother of pearl inserts on the inlaid top.

### 2302

Collection: SIGNATURE

Hand carved console with marble and mother of pearl inserts on the inlaid top.

### **Dimensions:**

100 x 45 x h.78 cm.