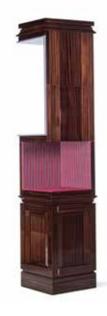

### akiba

MODULAR BOOKCASE

PROVASI

71

### akiba

MODULAR BOOKCASE

### TECHNICAL

AKIBA BOOKCASE / 2309/OAK

Collection: SIGNATURE

Oak bookcase composed by modular elements. Display case internal panels in gold leaf.

Dimensions:

CM: 47 x 47 x h.221

### AKIBA BOOKCASE / 2309/LACC

Collection: SIGNATURE

Lacquered bookcase composed by modular elements. Display case internal panels in wood.

### AKIBA BOOKCASE / 2309/MGM

Collection: SIGNATURE

Mahogany bookcase composed by modular elements. Display case internal panels upholstered in fabric.

### Modular elements

2309C /OAK /LACC /MGN

Top.
CM: 47 × 47 × h.10

2309B /OAK /LACC /MGN

Display case with internal panels removable and customizable in different materials: gold leaf, fabric, leather, wood, glass, marble, metal.

2309A /OAK /LACC /MGN

Storage unit with door.

CM: 46 x 46 x h.45

CM: 47 x 47 x h.76

2309D /OAK /LACC /MGN

Storage unit with door.

CM: 45 x 45 x h.14

91