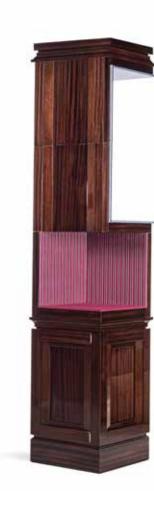

### TECHNICAL

AKIBA BOOKCASE / 2309/OAK

Collection: SIGNATURE

Oak bookcase composed by modular elements. Display case internal panels in gold leaf.

Dimensions:

CM: 47 x 47 x h.221

### AKIBA BOOKCASE / 2309/LACC

Collection: SIGNATURE

Lacquered bookcase composed by modular elements. Display case internal panels in wood.

### Modular elements

2309C /OAK /LACC /MGN

Top.
CM: 47 × 47 × h.10

2309B /OAK /LACC /MGN

Display case with internal panels removable and customizable in different materials: gold leaf, fabric, leather, wood, glass, marble, metal.

2309A /OAK /LACC /MGN

Storage unit with door.

CM: 46 x 46 x h.45

CM: 47 x 47 x h.76

2309D /OAK /LACC /MGN

Storage unit with door.

CM: 45 x 45 x h.14

91