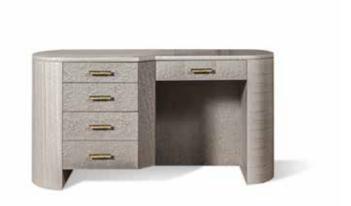

### MP 2205

Collection: MORE

Bird's eye maple and frisè eucalyptus chest of drawers with brass handles.

### MP 2205/2

Collection: MORE

Bird's eye maple and frisè eucalyptus bedside table with brass handle.