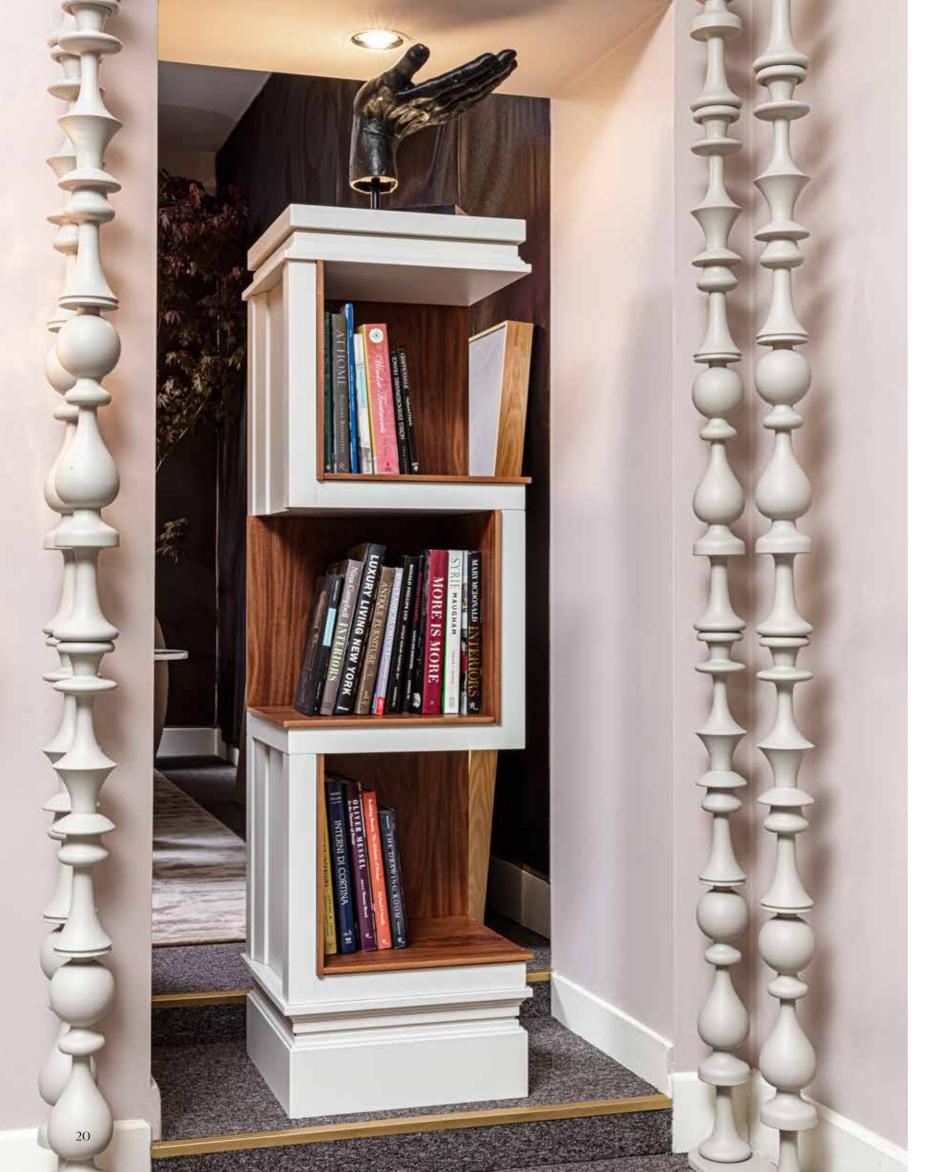

#### akiba

MODULAR BOOKCASE

PROVASI

### akiba

MODULAR BOOKCASE

PROVASI

71

### akiba

MODULAR BOOKCASE

### TECHNICAL

AKIBA BOOKCASE / 2309/OAK

Collection: SIGNATURE

Oak bookcase composed by modular elements. Display case internal panels in gold leaf.

Dimensions:

CM: 47 x 47 x h.221

### AKIBA BOOKCASE / 2309/LACC

Collection: SIGNATURE

Lacquered bookcase composed by modular elements. Display case internal panels in wood.

### Modular elements

2309C /OAK /LACC /MGN

Top.
CM: 47 × 47 × h.10

2309B /OAK /LACC /MGN

Display case with internal panels removable and customizable in different materials: gold leaf, fabric, leather, wood, glass, marble, metal.

2309A /OAK /LACC /MGN

Storage unit with door.

CM: 46 x 46 x h.45

CM: 47 x 47 x h.76

2309D /OAK /LACC /MGN

Storage unit with door.

CM: 45 x 45 x h.14

91