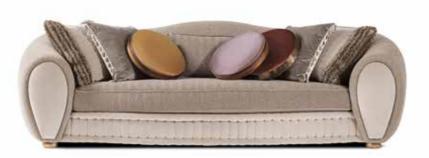

## tigran

SOFA

PROVASI

2308

SIDE TABLE

TIGRAN SOFA / PR2301-967

Collection: SIGNATURE

Three seater sofa upholstered in jacquard fabrics and velvet details.

**Dimensions:** 

282 x 122 x h. 87 cm.

MATISSE SOFA / PR1501-966

Collection: SIGNATURE

Luxury sofa upholstered in bouclè fabric. Hand carved base and feet laquered.