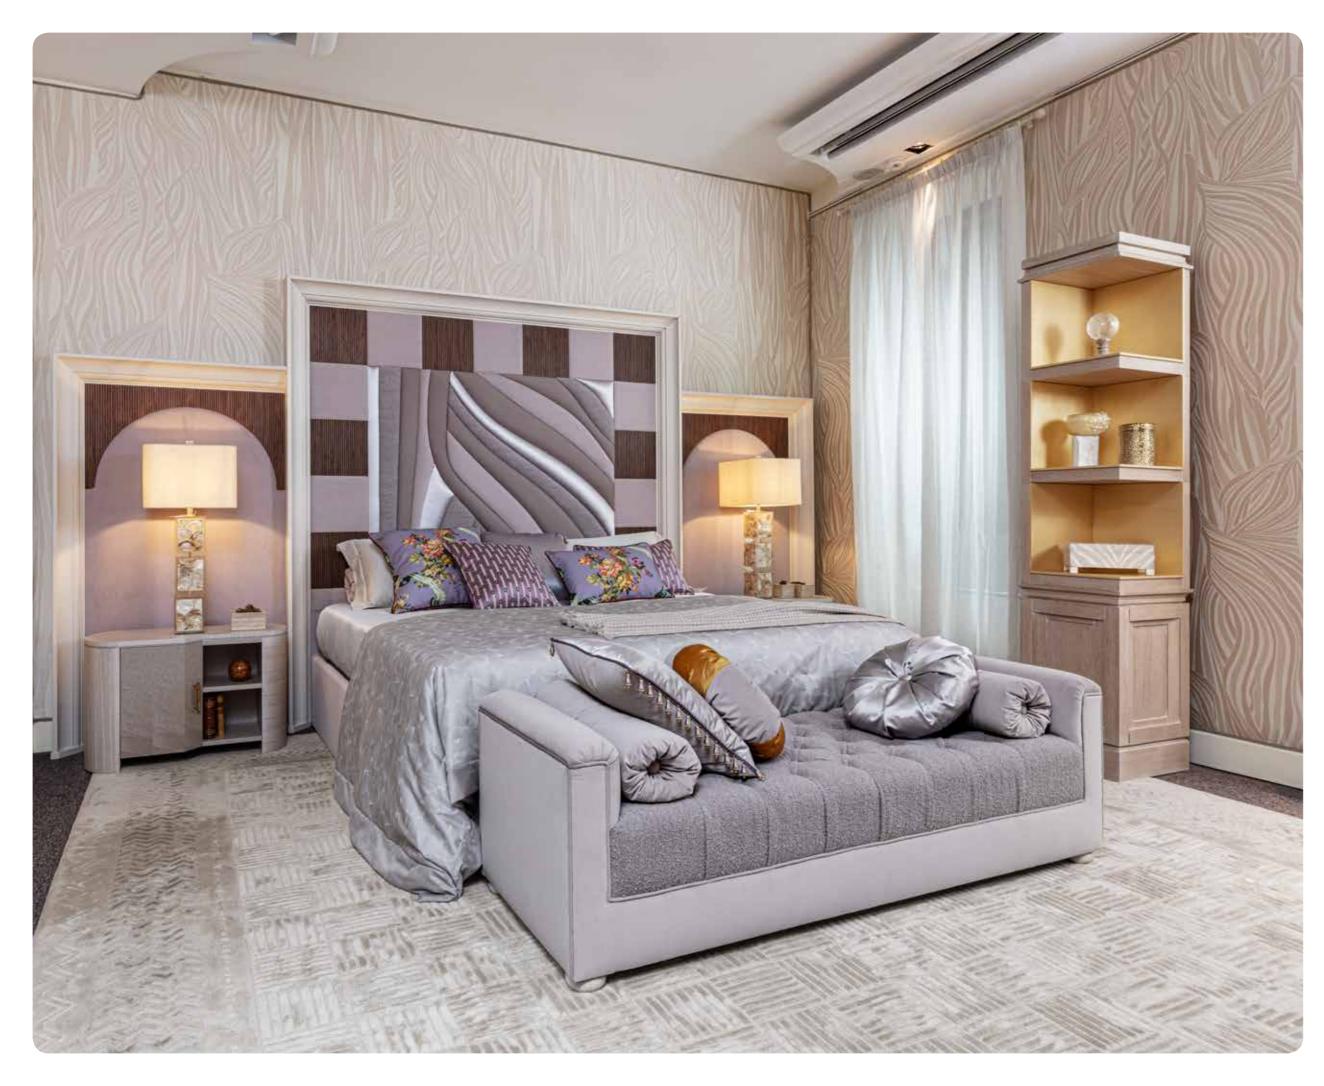

#### magnus

KING SIZE BED

Upholstered bed with a special fabric and leather inlay and canaletto walnut inserts.

### MAGNUS BED / 2306/KS-974

Collection: SIGNATURE

Upholstered bed with a special fabric and leather inlay and canaletto walnut inserts.

### Dimensions:

Mattress size: 200 x 205 cm. Headboard: 438,5 x 232 cm. Overall dimensions: 228 x 220 cm.