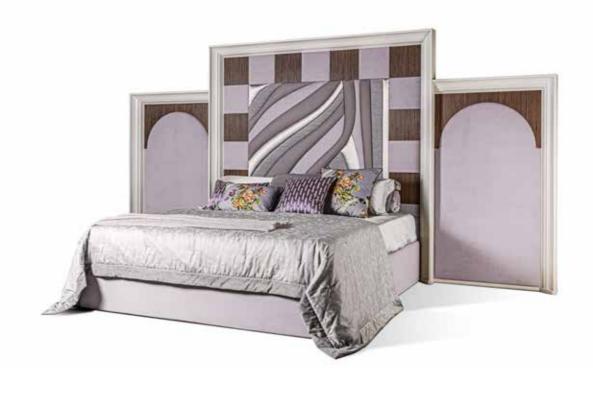

#### magnus

KING SIZE BED

Upholstered bed with a special fabric and leather inlay and canaletto walnut inserts.

### MAGNUS BED / 2306/KS-974

Collection: SIGNATURE

Upholstered bed with a special fabric and leather inlay and canaletto walnut inserts.

### Dimensions:

Mattress size: 200 x 205 cm. Headboard: 438,5 x 232 cm. Overall dimensions: 228 x 220 cm.