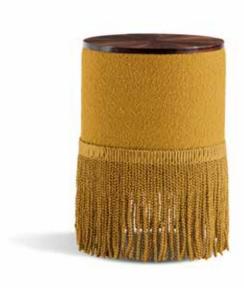

#### PR2313-972

POUFF

PROVASI

### PR2313-972

Collection: SIGNATURE

Round pouff with capitonne.

Hand-carved legs lacquered white
with gold leaf and brass feet.

### **Dimensions:**

Ø 76 x h. 40 cm.