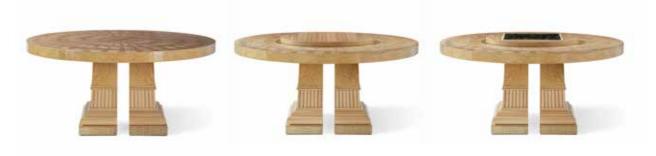

# pantheon

ROUND TABLE

PROVASI

77

Round table with inlaid eucalyptus top and pedestals in madrona burl. Available with or without the lazy susan.

### PANTHEON TABLE / 2203

Collection: SIGNATURE

Round table with inlaid eucalyptus top and pedestals in madrona burl.

Available:

with plain top - 2203/T with lazy susan - 2203/LS

with lazy susan and chess - 2203/CH

### Dimensions:

Ø 160 x h. 76 cm.