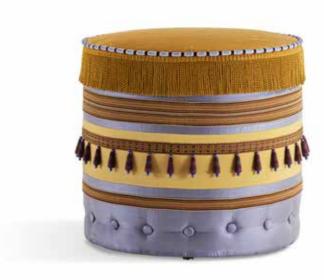

### PR2303-971

Collection: SIGNATURE

Round pouff patchwork

**Dimensions:** Ø 50 x h. 50 cm.