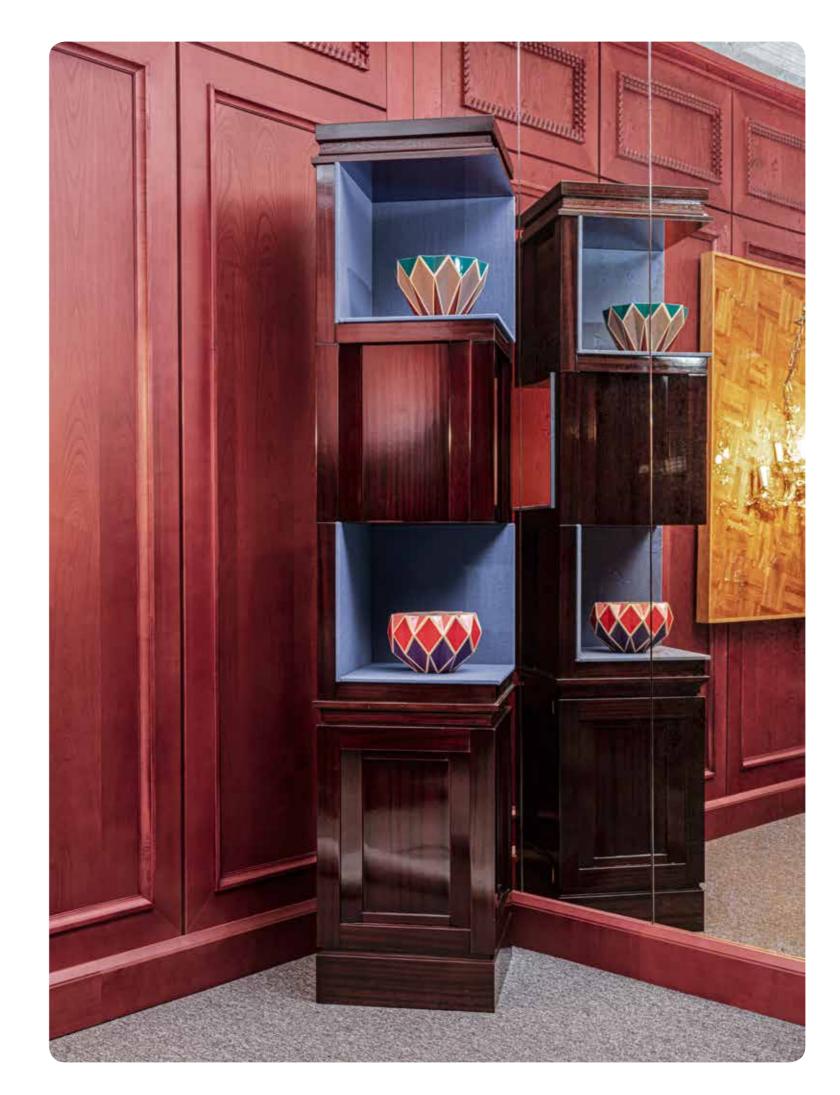

#### akiba

MODULAR BOOKCASE

PROVASI

### akiba

MODULAR BOOKCASE

PROVASI

71

### akiba

MODULAR BOOKCASE

### TECHNICAL

AKIBA BOOKCASE / 2309/OAK

Collection: SIGNATURE

Oak bookcase composed by modular elements. Display case internal panels in gold leaf.

Dimensions:

CM: 47 x 47 x h.221

### AKIBA BOOKCASE / 2309/LACC

Collection: SIGNATURE

Lacquered bookcase composed by modular elements. Display case internal panels in wood.

### AKIBA BOOKCASE / 2309/MGM

Collection: SIGNATURE

Mahogany bookcase composed by modular elements. Display case internal panels upholstered in fabric.

### Modular elements

2309C /OAK /LACC /MGN

Top.
CM: 47 × 47 × h.10

2309B /OAK /LACC /MGN

Display case with internal panels removable and customizable in different materials: gold leaf, fabric, leather, wood, glass, marble, metal.

2309A /OAK /LACC /MGN

Storage unit with door.

CM: 46 x 46 x h.45

CM: 47 x 47 x h.76

2309D /OAK /LACC /MGN

Storage unit with door.

CM: 45 x 45 x h.14

91