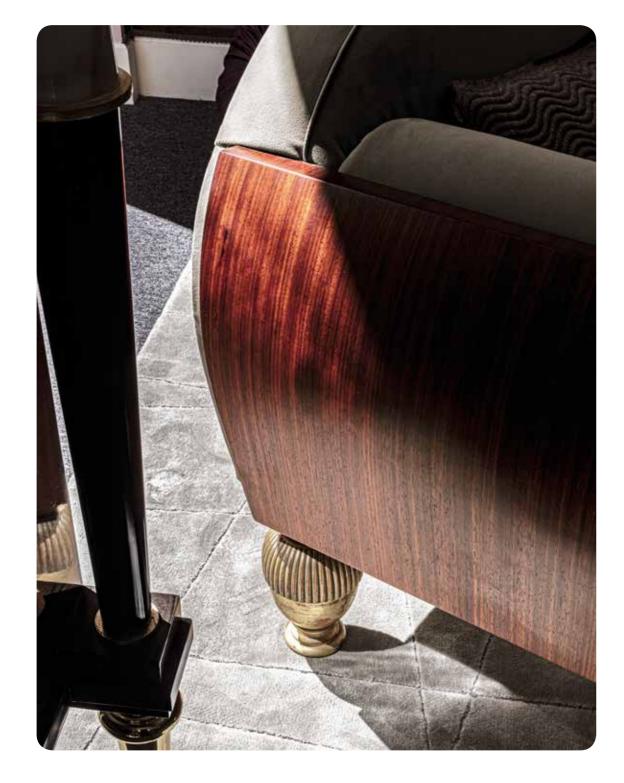

#### tan

ARMCHAIR

Velvet upholstered armchair with paduk wood structure and gold leaf finish feet.

2312

BAR CABINET

PROVASI

Bar cabinet in ziricote wood with blanched maple and brass inlays. Marble columns and brass details.

Collection: MORE

Velvet upholstered armchair with paduk wood structure and gold leaf finish feet.

Dimensions:

102 x 74 x h.80 cm.

0527-965

Collection: SIGNATURE

Armchair upholstered in linen and velvet

Dimensions: