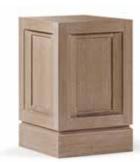

#### akiba

MODULAR BOOKCASE

PROVASI

### akiba

MODULAR BOOKCASE

PROVASI

71

### akiba

MODULAR BOOKCASE

### TECHNICAL

AKIBA BOOKCASE / 2309/OAK

Collection: SIGNATURE

Oak bookcase composed by modular elements. Display case internal panels in gold leaf.

Dimensions:

CM: 47 x 47 x h.221

### Modular elements

2309C /OAK /LACC /MGN

Top.
CM: 47 × 47 × h.10

2309B /OAK /LACC /MGN

Display case with internal panels removable and customizable in different materials: gold leaf, fabric, leather, wood, glass, marble, metal.

2309A /OAK /LACC /MGN

Storage unit with door.

CM: 46 x 46 x h.45

CM: 47 x 47 x h.76

2309D /OAK /LACC /MGN

Storage unit with door.

CM: 45 x 45 x h.14

91