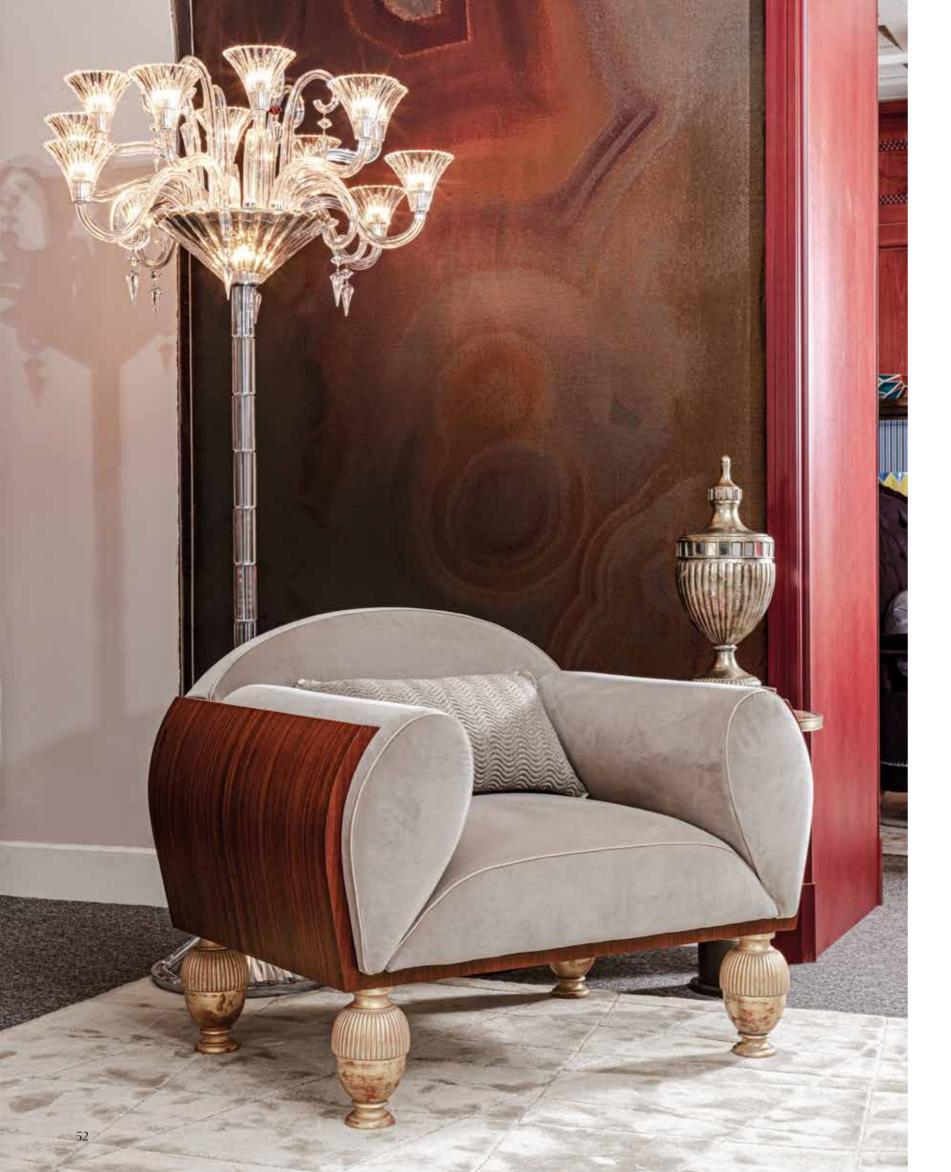

#### tan

ARMCHAIR

Velvet upholstered armchair with paduk wood structure and gold leaf finish feet.

2312

BAR CABINET

PROVASI

Bar cabinet in ziricote wood with blanched maple and brass inlays. Marble columns and brass details.

Collection: MORE

Velvet upholstered armchair with paduk wood structure and gold leaf finish feet.

Dimensions:

102 x 74 x h.80 cm.

0527-965

Collection: SIGNATURE

Armchair upholstered in linen and velvet

Dimensions: