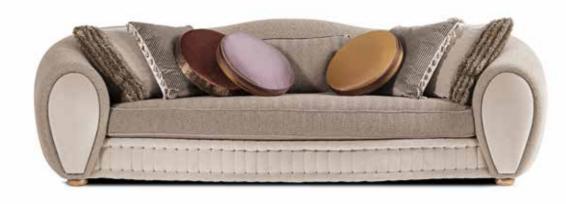

## tigran

SOFA

PROVASI

2308

SIDE TABLE

TIGRAN SOFA / PR2301-967

Collection: SIGNATURE

Three seater sofa upholstered in jacquard fabrics and velvet details.

**Dimensions:** 

282 x 122 x h. 87 cm.

MATISSE SOFA / PR1501-966

Collection: SIGNATURE

Luxury sofa upholstered in bouclè fabric. Hand carved base and feet laquered.