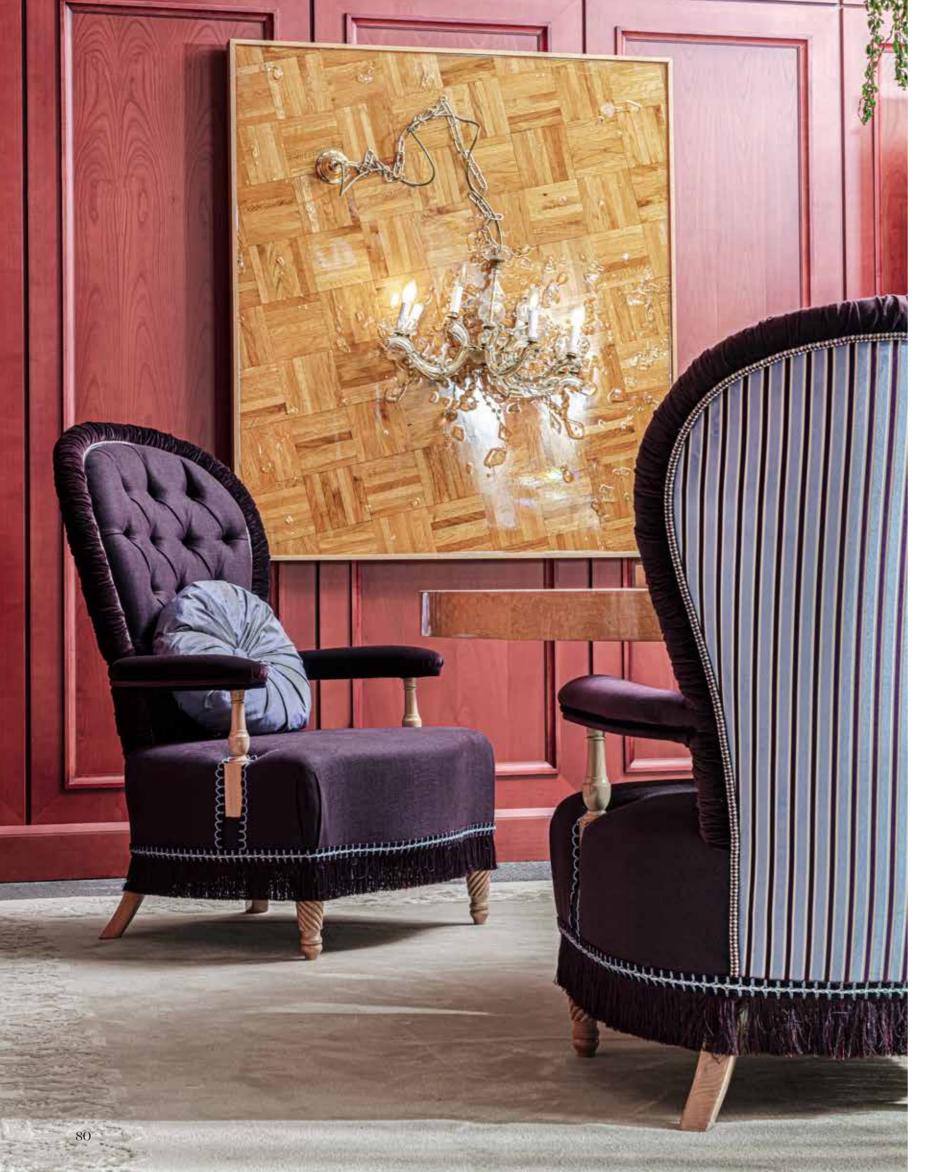

#### nona

ARMCHAIR

77 x 75 x H 115 cm.

NONA ARMCHAIR / PR2302-969

Collection: SIGNATURE

Hand carved armchair upholstered in jacquard fabric.

Dimensions:

76 x 86 x h.94 cm.