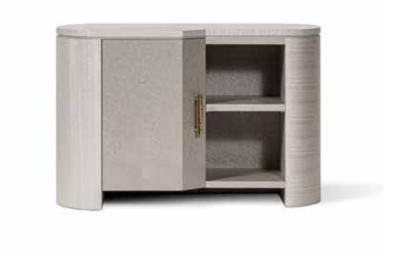

#### MP2205/2

BEDSIDE TABLE

2307

MIRROR

### MP 2205/2

Collection: MORE

Bird's eye maple and frisè eucalyptus bedside table with brass handle.

### **Dimensions:**

85 x 40 x h.56 cm.