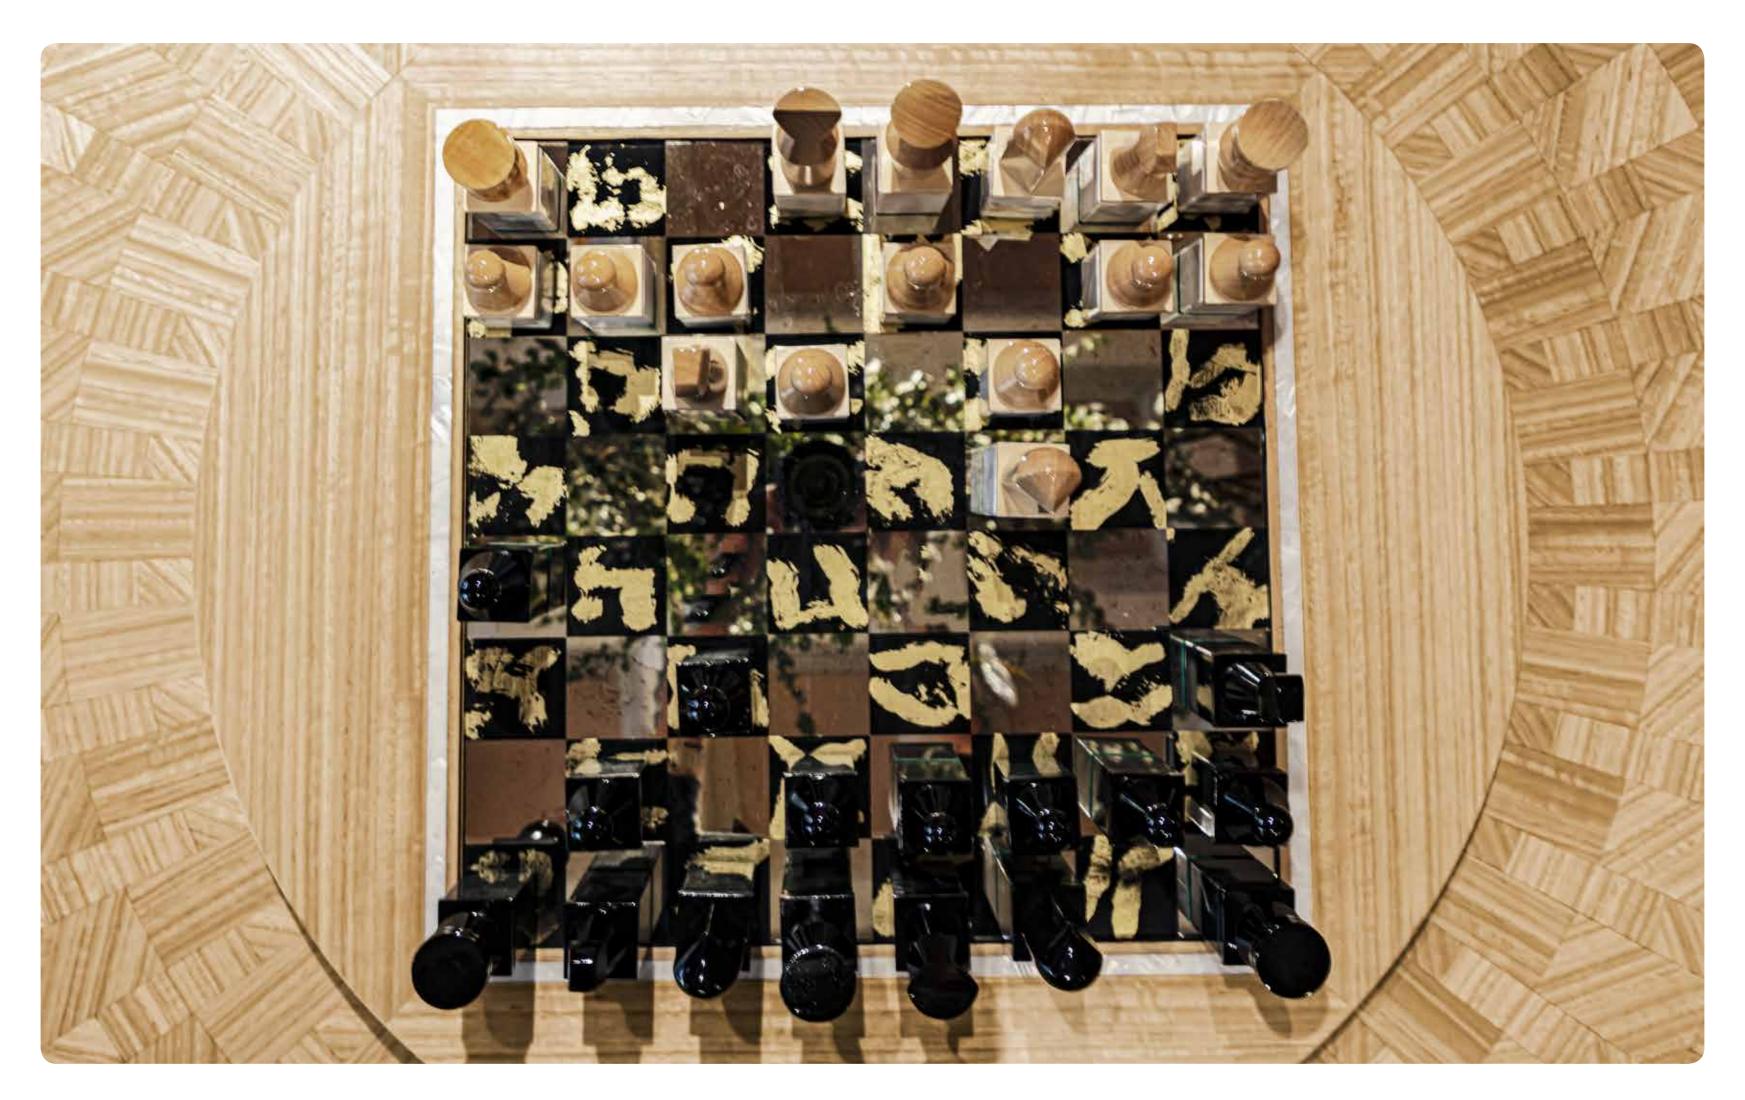

# pantheon

ROUND TABLE

PROVASI

77

Round table with inlaid eucalyptus top and pedestals in madrona burl. Available with or without the lazy susan.

### PANTHEON TABLE / 2203

Collection: SIGNATURE

Round table with inlaid eucalyptus top and pedestals in madrona burl.

Available:

with plain top - 2203/T with lazy susan - 2203/LS

with lazy susan and chess - 2203/CH

### Dimensions:

Ø 160 x h. 76 cm.