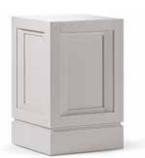

### AKIBA BOOKCASE / 2309/LACC

Collection: SIGNATURE

Lacquered bookcase composed by modular elements. Display case internal panels in wood.

### Dimensions:

CM: 47 x 47 x h.221

### Small Dimensions:

CM: 47 x 47 x h.159