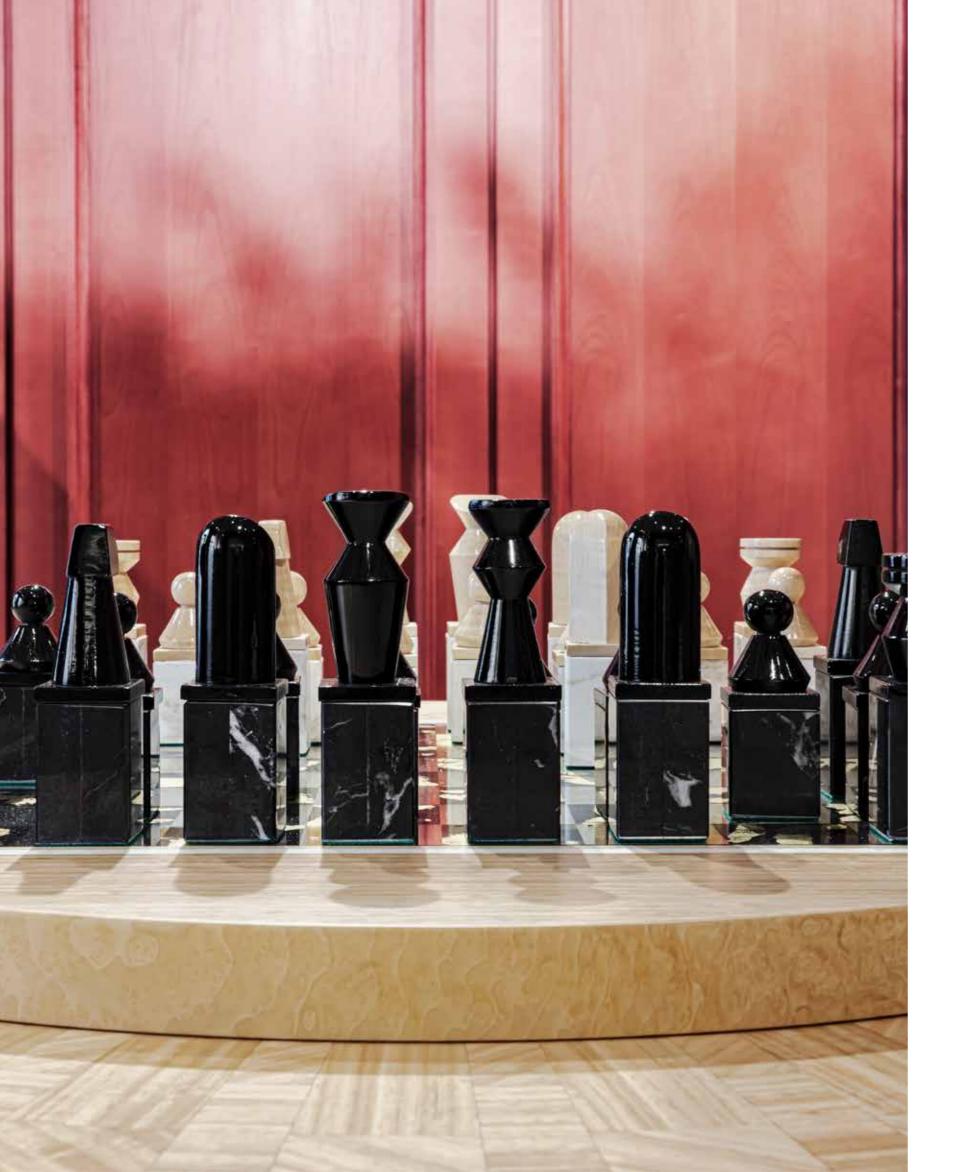

### PANTHEON TABLE / 2203

Collection: SIGNATURE

Round table with inlaid eucalyptus top and pedestals in madrona burl.

Available:

with plain top - 2203/T with lazy susan - 2203/LS

with lazy susan and chess - 2203/CH

### Dimensions:

Ø 160 x h. 76 cm.