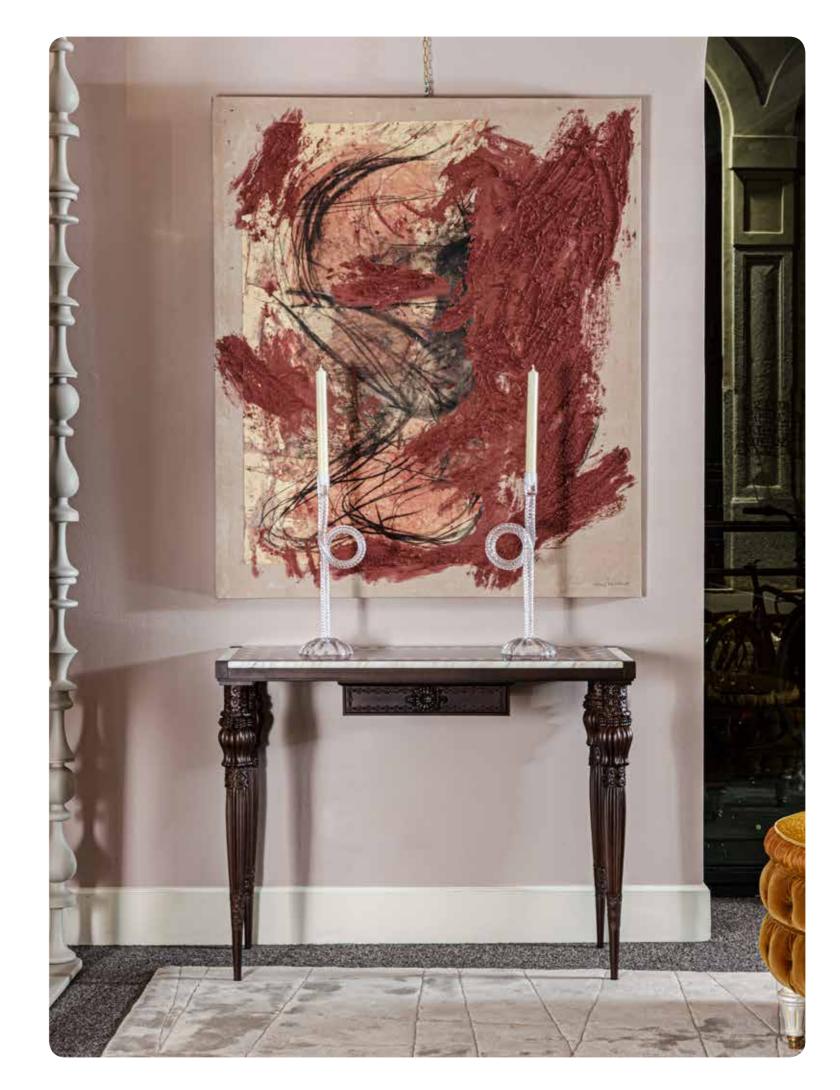

#### PR2323-974

SIDE TABLE

2302

CONSOLE

Hand carved console with marble and mother of pearl inserts on the inlaid top.

### 2302

Collection: SIGNATURE

Hand carved console with marble and mother of pearl inserts on the inlaid top.

### **Dimensions:**

100 x 45 x h.78 cm.