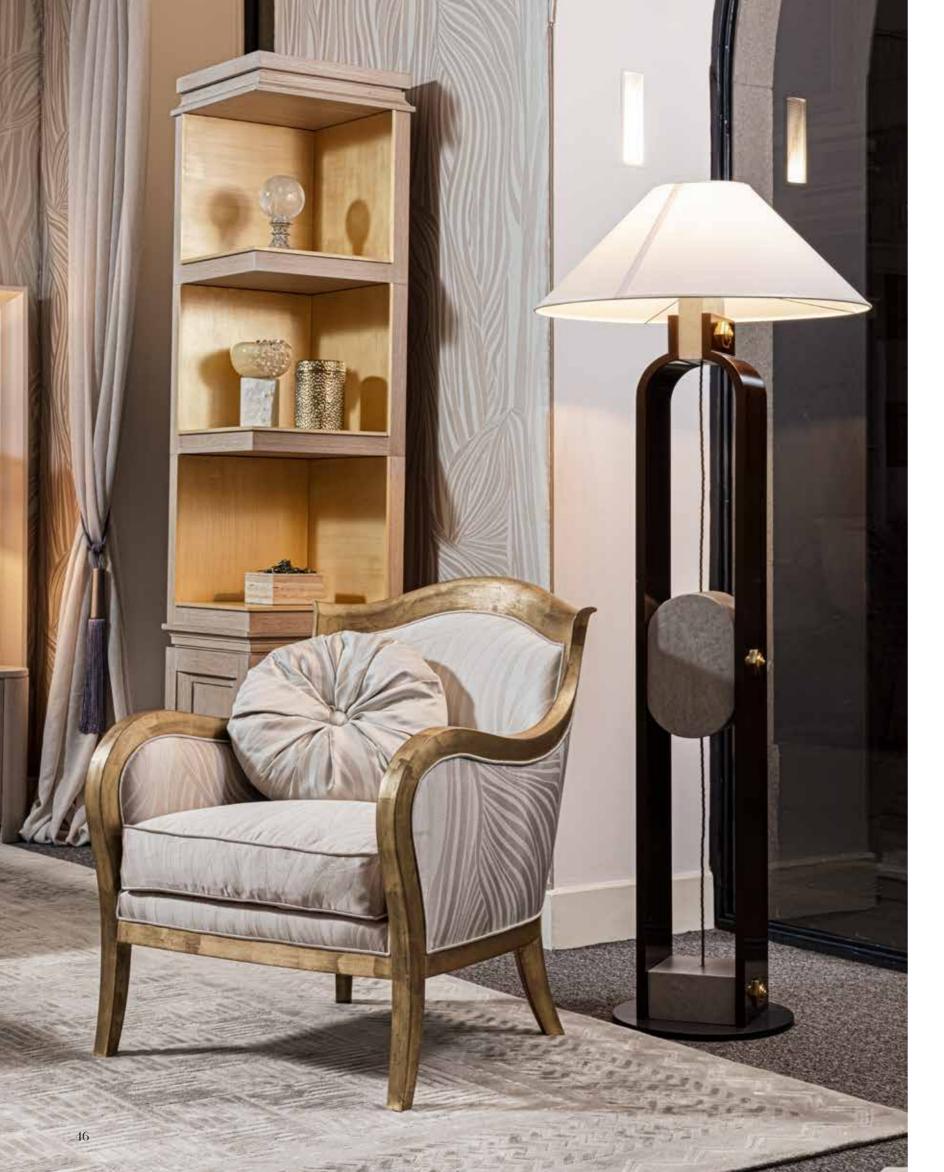

#### tan

ARMCHAIR

Velvet upholstered armchair with paduk wood structure and gold leaf finish feet.

2312

BAR CABINET

PROVASI

Bar cabinet in ziricote wood with blanched maple and brass inlays. Marble columns and brass details.

Collection: MORE

Velvet upholstered armchair with paduk wood structure and gold leaf finish feet.

Dimensions:

102 x 74 x h.80 cm.

0527-965

Collection: SIGNATURE

Armchair upholstered in linen and velvet

Dimensions: