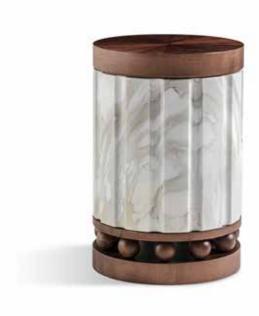

### 2318

Collection: SIGNATURE

Solid wood side table with top and decorative details in marble.

### Dimensions:

Ø 35 x h.53,5 cm.