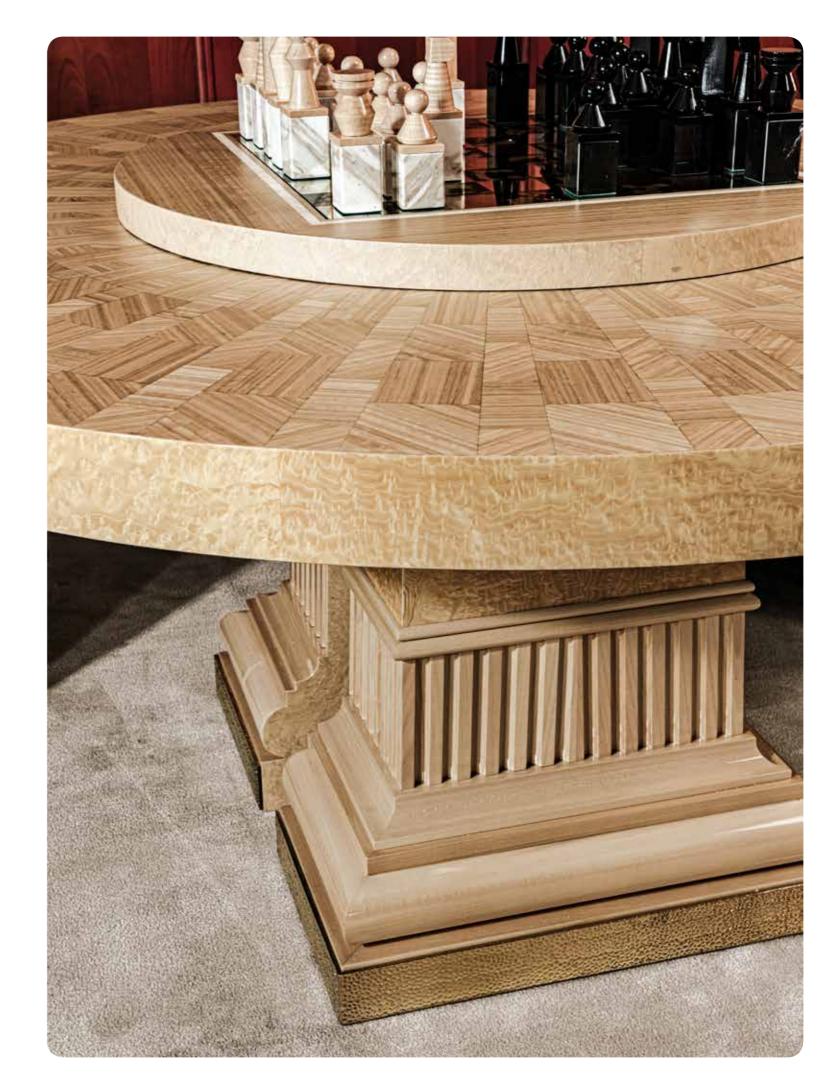

# pantheon

ROUND TABLE

PROVASI

77

Round table with inlaid eucalyptus top and pedestals in madrona burl. Available with or without the lazy susan.

### PANTHEON TABLE / 2203

Collection: SIGNATURE

Round table with inlaid eucalyptus top and pedestals in madrona burl.

Available:

with plain top - 2203/T with lazy susan - 2203/LS

with lazy susan and chess - 2203/CH

### Dimensions:

Ø 160 x h. 76 cm.