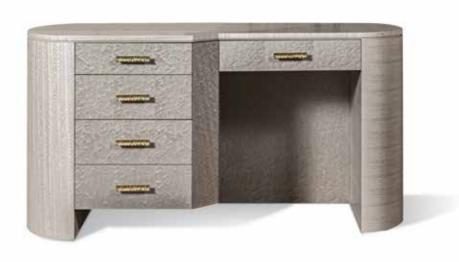

#### MP2205/2

BEDSIDE TABLE

2307

MIRROR

#### MP2205

CHEST OF DRAWERS

PROVASI

### MP 2205/2

Collection: MORE

Bird's eye maple and frisè eucalyptus bedside table with brass handle.

### **Dimensions:**

85 x 40 x h.56 cm.

### MP 2205

Collection: MORE

Bird's eye maple and frisè eucalyptus chest of drawers with brass handles.

### Dimensions:

150,5 x 64 x h.78 cm.