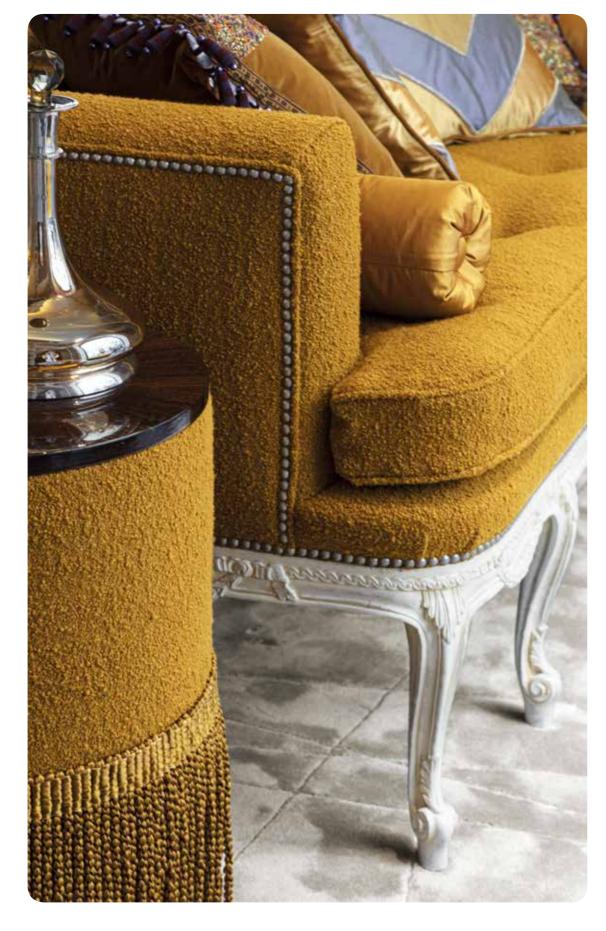

## tigran

SOFA

PROVASI

2308

SIDE TABLE

TIGRAN SOFA / PR2301-967

Collection: SIGNATURE

Three seater sofa upholstered in jacquard fabrics and velvet details.

**Dimensions:** 

282 x 122 x h. 87 cm.

MATISSE SOFA / PR1501-966

Collection: SIGNATURE

Luxury sofa upholstered in bouclè fabric. Hand carved base and feet laquered.