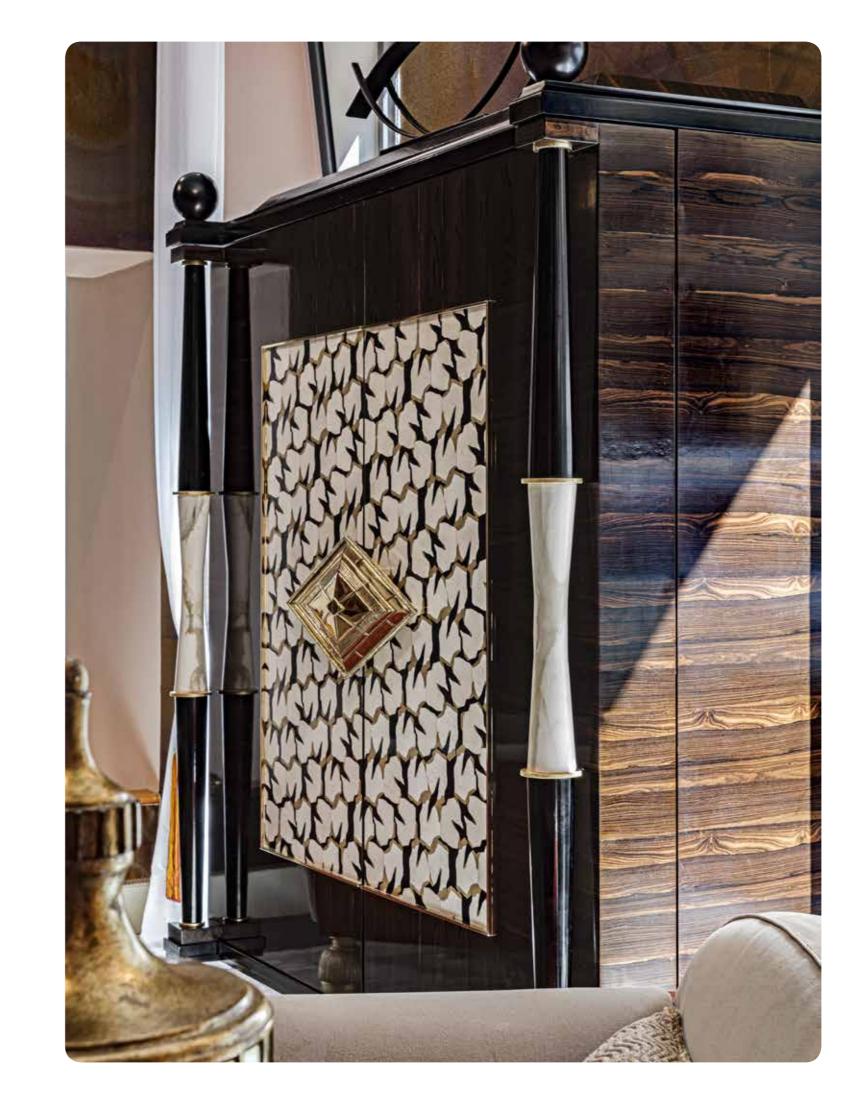

#### tan

ARMCHAIR

Velvet upholstered armchair with paduk wood structure and gold leaf finish feet.

2312

BAR CABINET

PROVASI

Bar cabinet in ziricote wood with blanched maple and brass inlays. Marble columns and brass details.

### 2312

Collection: SIGNATURE

Bar cabinet in ziricote wood with blanched maple and brass inlays. marble columns and brass details.

### Dimensions:

150 x 53 x h. 190 cm.