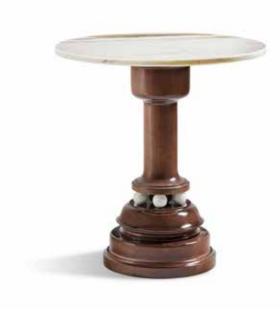

### 2308

Collection: SIGNATURE

Marble side table with top and base in stained maple.

### Dimensions:

Ø 35 x h.53,5 cm.