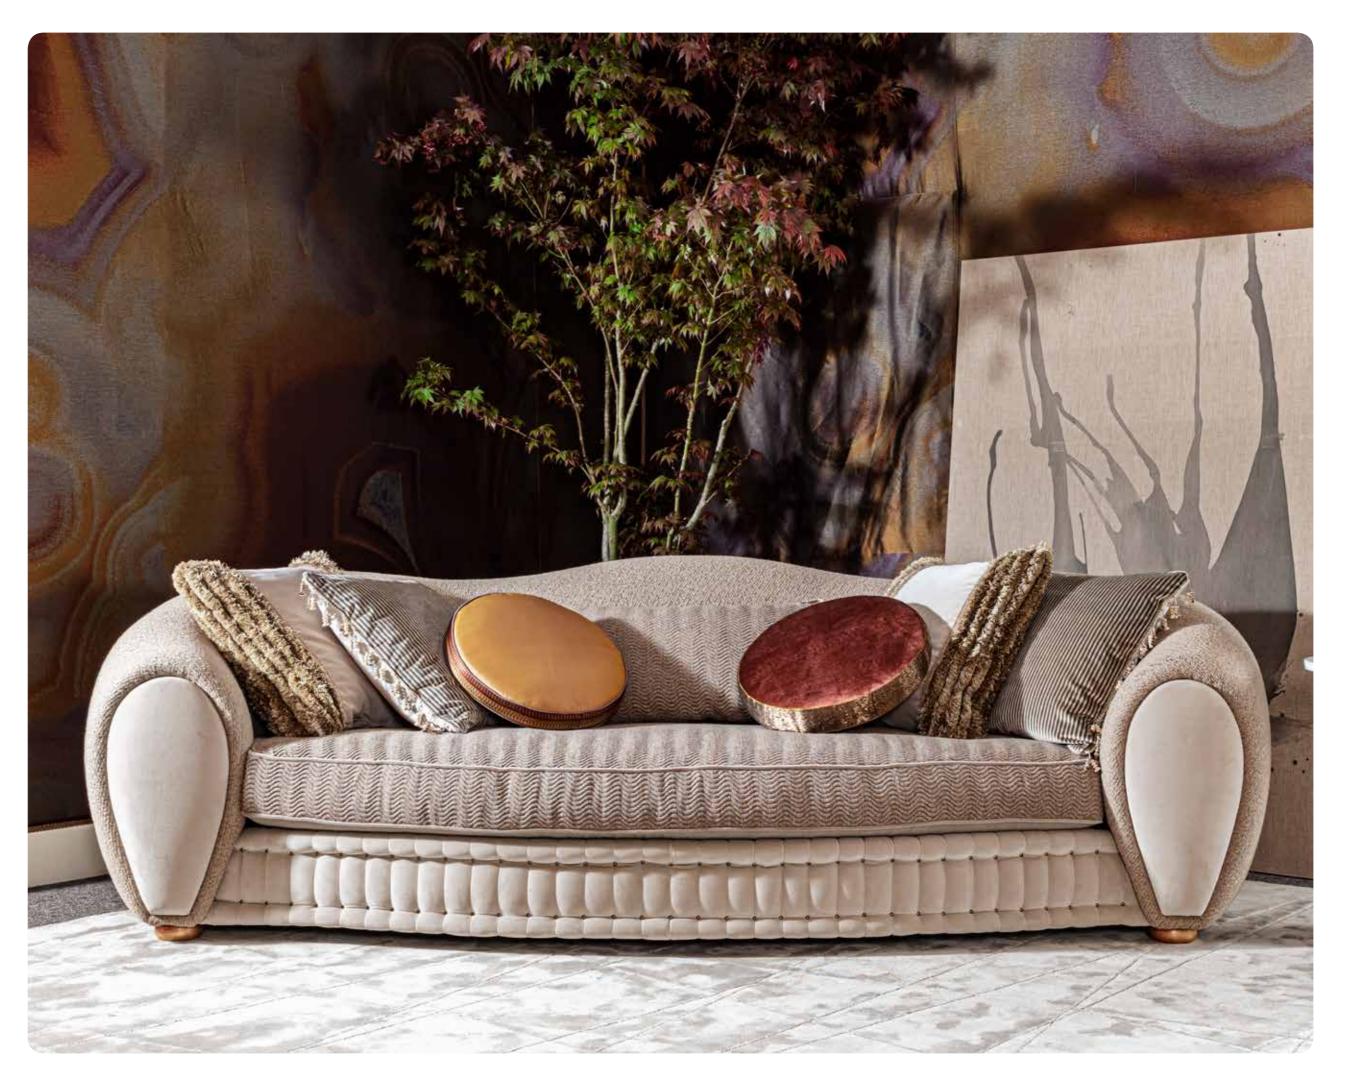

## tigran

SOFA

PROVASI

2308

SIDE TABLE

TIGRAN SOFA / PR2301-967

Collection: SIGNATURE

Three seater sofa upholstered in jacquard fabrics and velvet details.

**Dimensions:** 

282 x 122 x h. 87 cm.

MATISSE SOFA / PR1501-966

Collection: SIGNATURE

Luxury sofa upholstered in bouclè fabric. Hand carved base and feet laquered.