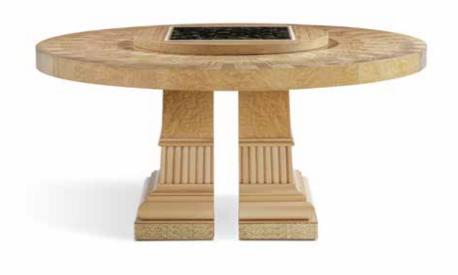

# pantheon

ROUND TABLE

PROVASI

77

Round table with inlaid eucalyptus top and pedestals in madrona burl. Available with or without the lazy susan.

### PANTHEON TABLE / 2203

Collection: SIGNATURE

Round table with inlaid eucalyptus top and pedestals in madrona burl.

Available:

with plain top - 2203/T with lazy susan - 2203/LS

with lazy susan and chess - 2203/CH

### Dimensions:

Ø 160 x h. 76 cm.