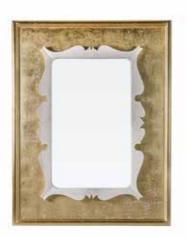

#### MP2205/2

BEDSIDE TABLE

2307

MIRROR

### 2307

Collection: SIGNATURE

Eco-ivory inlaid mirror with gold leaf frame.

### Dimensions:

121 x 8 x h.159 cm.