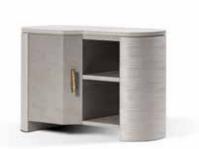

### MP 2205

Collection: MORE

Bird's eye maple and frisè eucalyptus chest of drawers with brass handles.

### Dimensions:

150,5 x 64 x h.78 cm.