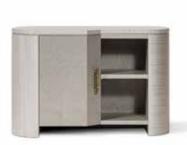

### MP 2205/2

Collection: MORE

Bird's eye maple and frisè eucalyptus bedside table with brass handle.

### **Dimensions:**

85 x 40 x h.56 cm.