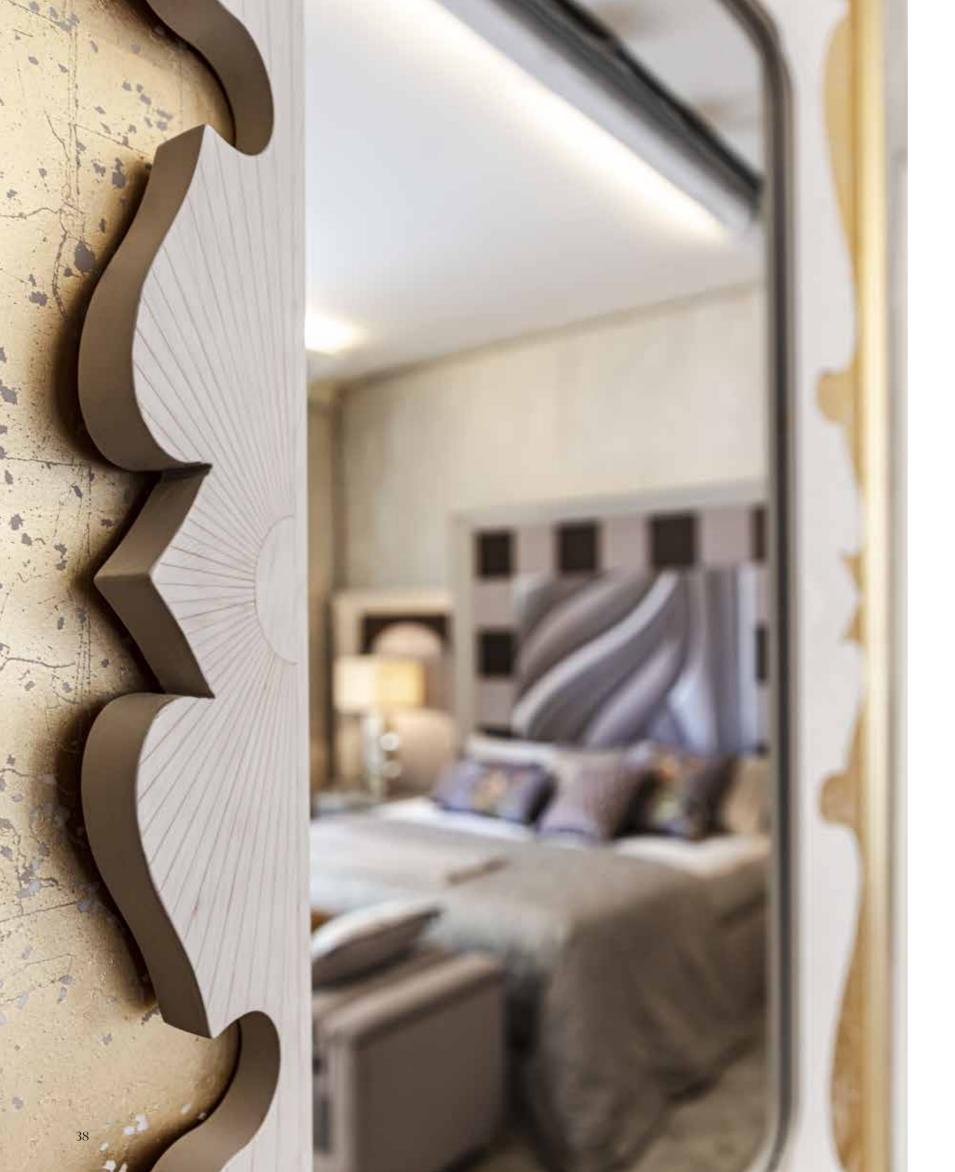

#### MP2205/2

BEDSIDE TABLE

2307

MIRROR

### 2307

Collection: SIGNATURE

Eco-ivory inlaid mirror with gold leaf frame.

### Dimensions:

121 x 8 x h.159 cm.