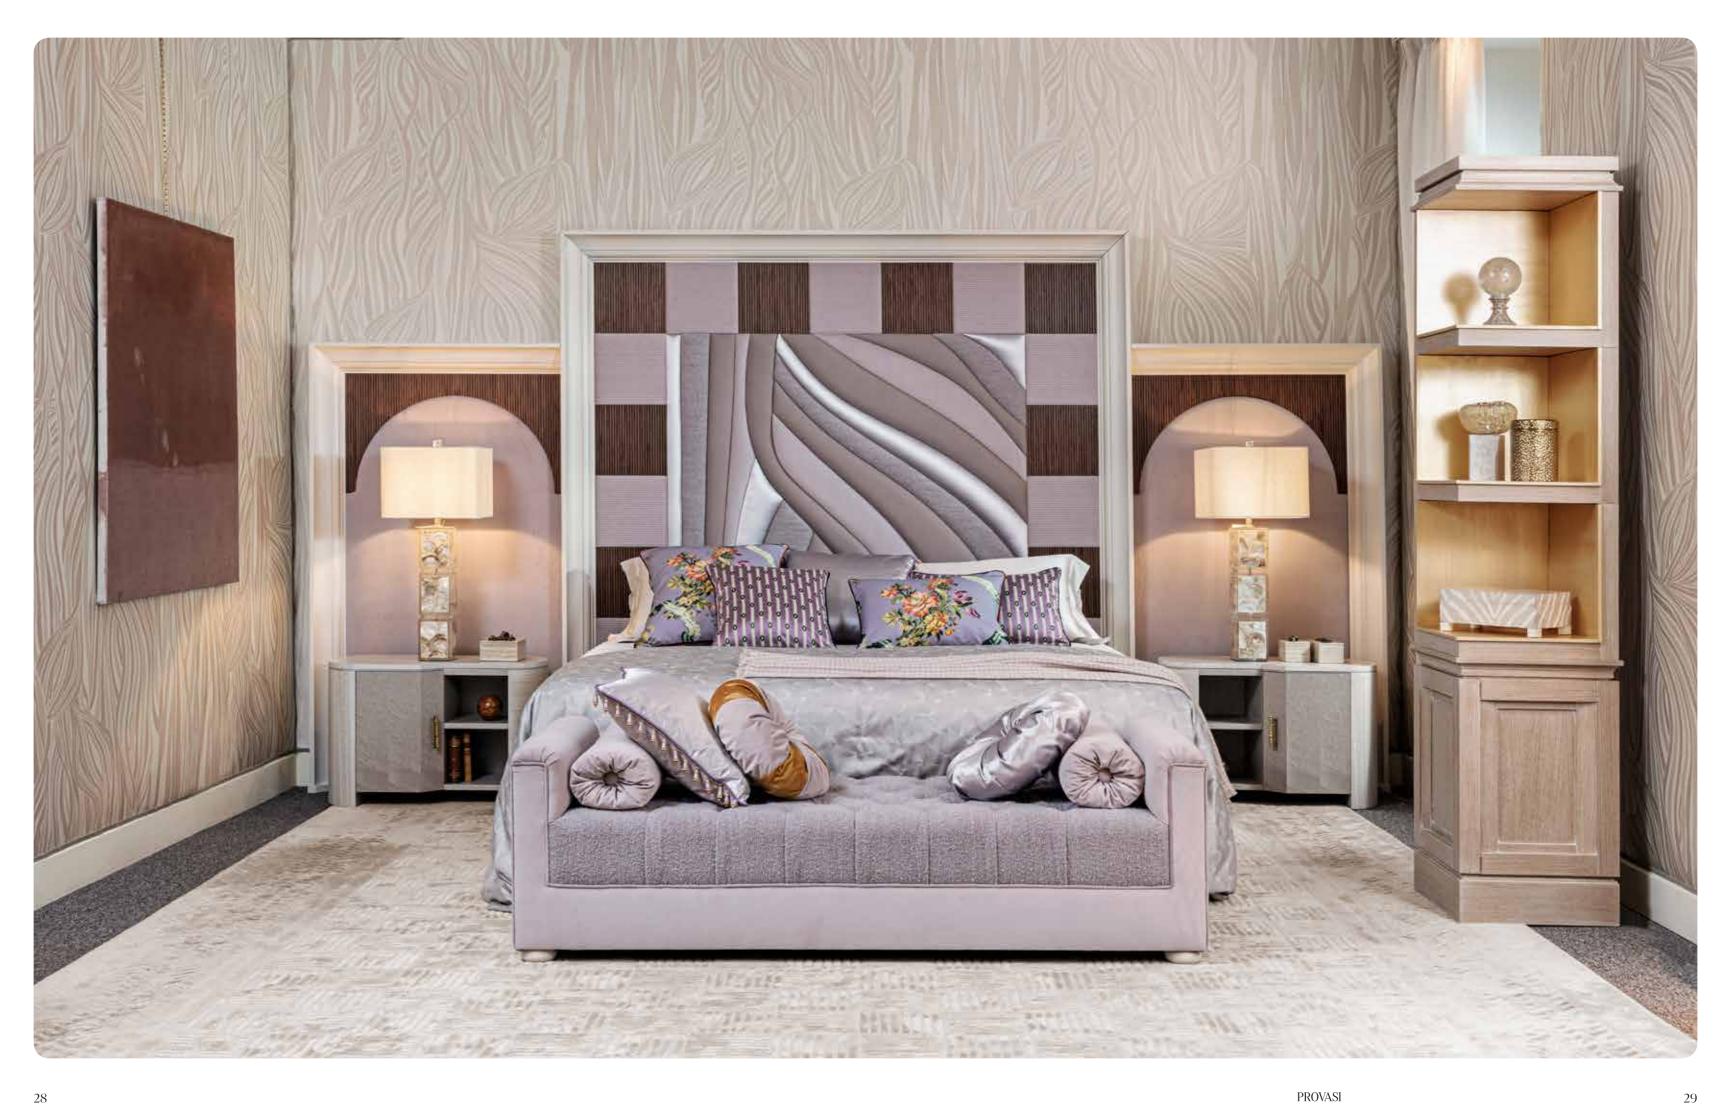

#### magnus

KING SIZE BED

Upholstered bed with a special fabric and leather inlay and canaletto walnut inserts.

### MAGNUS BED / 2306/KS-974

Collection: SIGNATURE

Upholstered bed with a special fabric and leather inlay and canaletto walnut inserts.

### Dimensions:

Mattress size: 200 x 205 cm. Headboard: 438,5 x 232 cm. Overall dimensions: 228 x 220 cm.