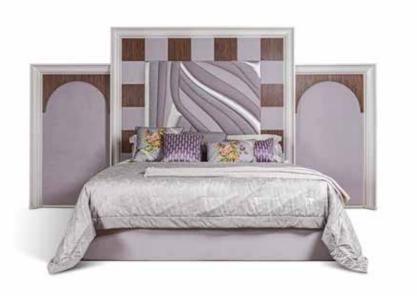

#### magnus

KING SIZE BED

Upholstered bed with a special fabric and leather inlay and canaletto walnut inserts.

### MAGNUS BED / 2306/KS-974

Collection: SIGNATURE

Upholstered bed with a special fabric and leather inlay and canaletto walnut inserts.

### Dimensions:

Mattress size: 200 x 205 cm. Headboard: 438,5 x 232 cm. Overall dimensions: 228 x 220 cm.