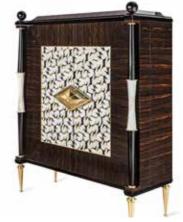

#### tan

ARMCHAIR

Velvet upholstered armchair with paduk wood structure and gold leaf finish feet.

2312

BAR CABINET

PROVASI

Bar cabinet in ziricote wood with blanched maple and brass inlays. Marble columns and brass details.

### 2312

Collection: SIGNATURE

Bar cabinet in ziricote wood with blanched maple and brass inlays. marble columns and brass details.