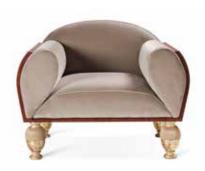

#### nona

ARMCHAIR

77 x 75 x H 115 cm.

NONA ARMCHAIR / PR2302-969

Collection: SIGNATURE

Hand carved armchair upholstered in jacquard fabric.

Dimensions:

76 x 86 x h.94 cm.