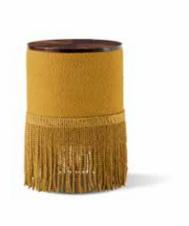

### PR2303-971

Collection: SIGNATURE

Round pouff patchwork

**Dimensions:** Ø 50 x h. 50 cm.