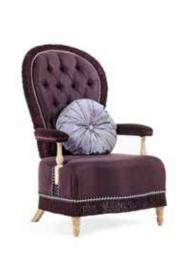

## 0527-965

ARMCHAIR

Collection: MORE

Velvet upholstered armchair with paduk wood structure and gold leaf finish feet.

Dimensions:

102 x 74 x h.80 cm.

0527-965

Collection: SIGNATURE

Armchair upholstered in linen and velvet

Dimensions: