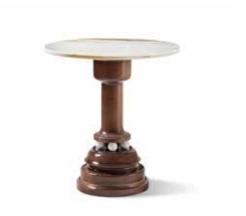

### 2318

Collection: SIGNATURE

Solid wood side table with top and decorative details in marble.

### Dimensions:

Ø 35 x h.53,5 cm.