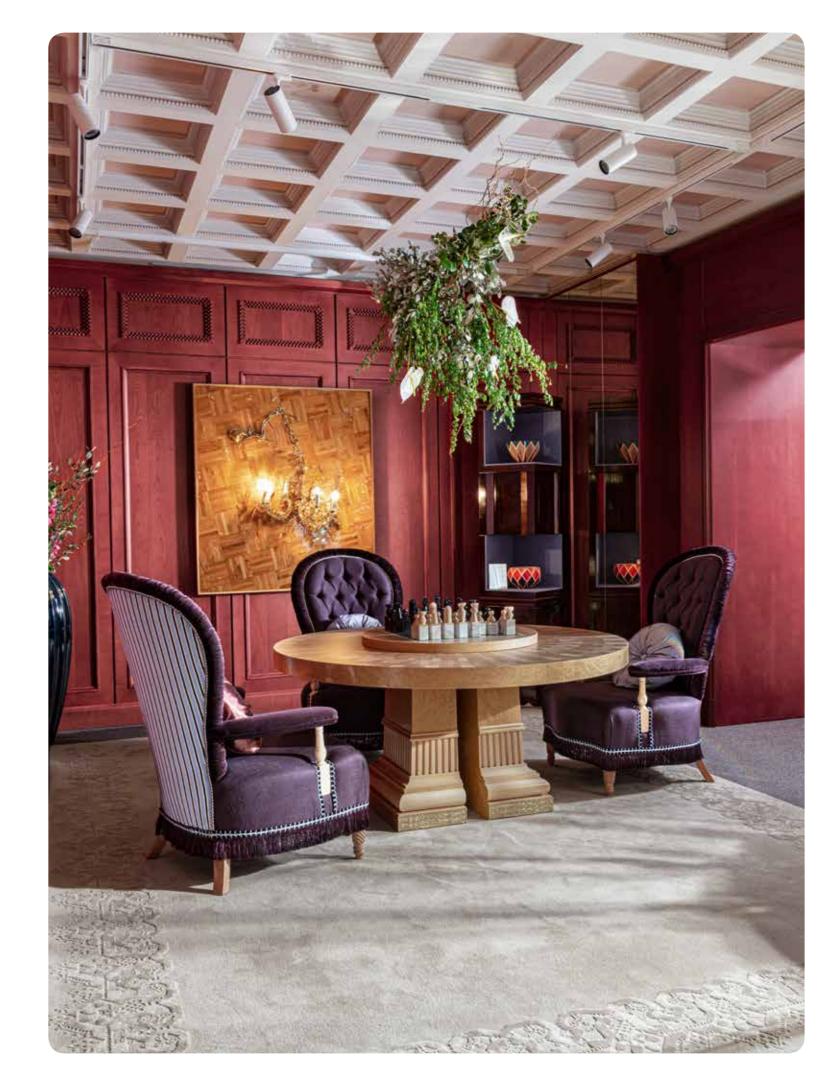

# pantheon

ROUND TABLE

PROVASI

77

Round table with inlaid eucalyptus top and pedestals in madrona burl. Available with or without the lazy susan.

### PANTHEON TABLE / 2203

Collection: SIGNATURE

Round table with inlaid eucalyptus top and pedestals in madrona burl.

Available:

with plain top - 2203/T with lazy susan - 2203/LS

with lazy susan and chess - 2203/CH

### Dimensions:

Ø 160 x h. 76 cm.