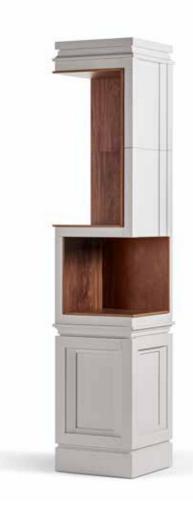

### TECHNICAL

AKIBA BOOKCASE / 2309/OAK

Collection: SIGNATURE

Oak bookcase composed by modular elements. Display case internal panels in gold leaf.

Dimensions:

CM: 47 x 47 x h.221

### AKIBA BOOKCASE / 2309/LACC

Collection: SIGNATURE

Lacquered bookcase composed by modular elements. Display case internal panels in wood.

### Modular elements

2309C /OAK /LACC /MGN

Top.
CM: 47 × 47 × h.10

2309B /OAK /LACC /MGN

Display case with internal panels removable and customizable in different materials: gold leaf, fabric, leather, wood, glass, marble, metal.

2309A /OAK /LACC /MGN

Storage unit with door.

CM: 46 x 46 x h.45

CM: 47 x 47 x h.76

2309D /OAK /LACC /MGN

Storage unit with door.

CM: 45 x 45 x h.14

91