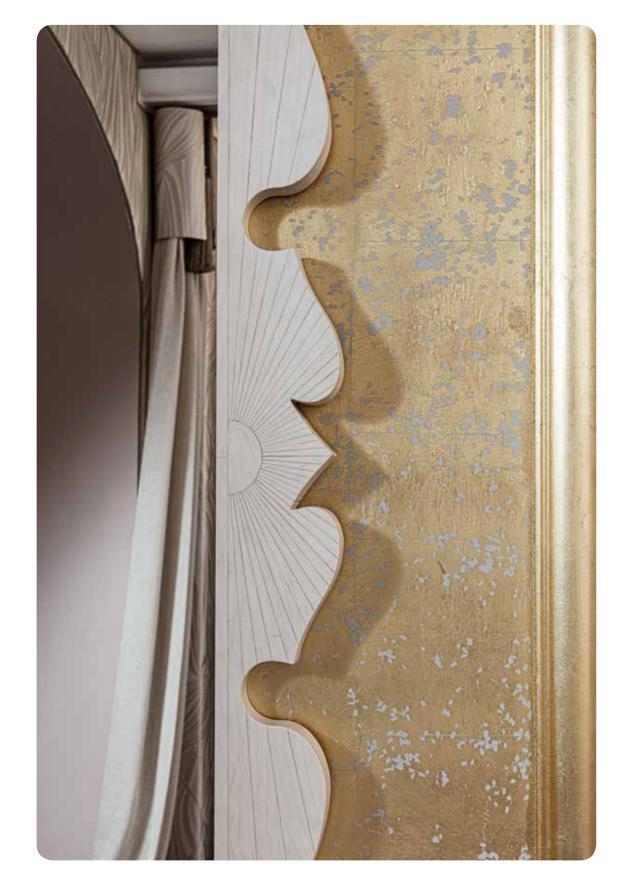

#### MP2205/2

BEDSIDE TABLE

2307

MIRROR

### 2307

Collection: SIGNATURE

Eco-ivory inlaid mirror with gold leaf frame.

### Dimensions:

121 x 8 x h.159 cm.