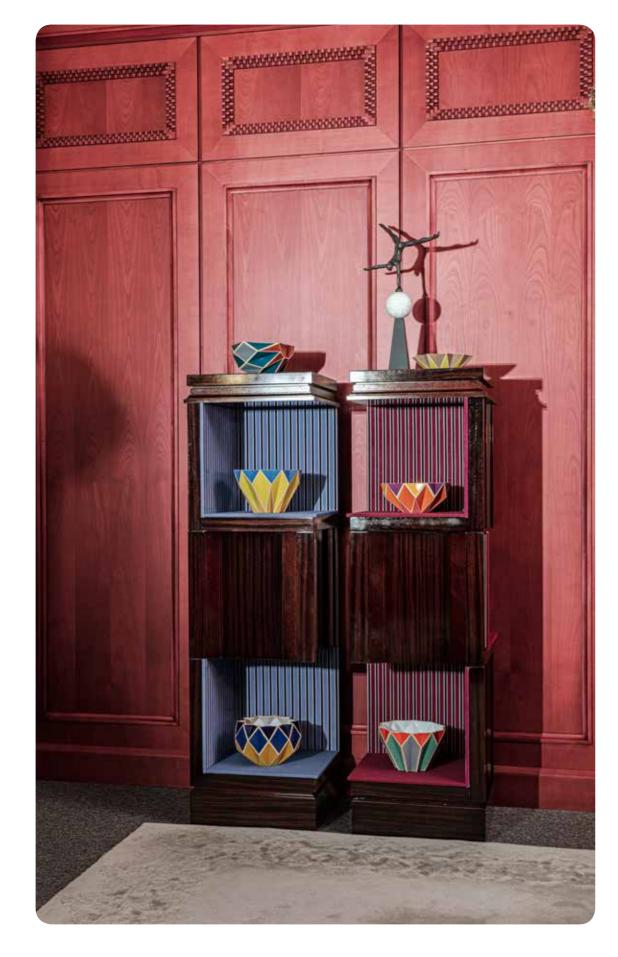

#### akiba

MODULAR BOOKCASE

PROVASI

### akiba

MODULAR BOOKCASE

### Modular elements

2309C /OAK /LACC /MGN

Top.
CM: 47 × 47 × h.10

2309B /OAK /LACC /MGN

Display case with internal panels removable and customizable in different materials: gold leaf, fabric, leather, wood, glass, marble, metal.

2309A /OAK /LACC /MGN

Storage unit with door.

CM: 46 x 46 x h.45

CM: 47 x 47 x h.76

2309D /OAK /LACC /MGN

Storage unit with door.

CM: 45 x 45 x h.14

91