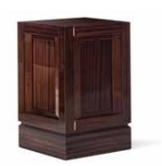

### AKIBA BOOKCASE / 2309/MGM

Collection: SIGNATURE

Mahogany bookcase composed by modular elements. Display case internal panels upholstered in fabric.

### Dimensions:

CM: 47 x 47 x h.221