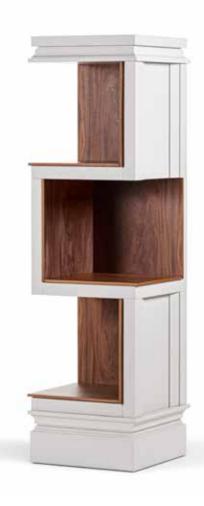

#### akiba

MODULAR BOOKCASE

PROVASI

### akiba

MODULAR BOOKCASE

PROVASI

71

### akiba

MODULAR BOOKCASE

### TECHNICAL

AKIBA BOOKCASE / 2309/OAK

Collection: SIGNATURE

Oak bookcase composed by modular elements. Display case internal panels in gold leaf.

Dimensions:

CM: 47 x 47 x h.221

### AKIBA BOOKCASE / 2309/LACC

Collection: SIGNATURE

Lacquered bookcase composed by modular elements. Display case internal panels in wood.

### Modular elements

2309C /OAK /LACC /MGN

Top.
CM: 47 × 47 × h.10

2309B /OAK /LACC /MGN

Display case with internal panels removable and customizable in different materials: gold leaf, fabric, leather, wood, glass, marble, metal.

2309A /OAK /LACC /MGN

Storage unit with door.

CM: 46 x 46 x h.45

CM: 47 x 47 x h.76

2309D /OAK /LACC /MGN

Storage unit with door.

CM: 45 x 45 x h.14

91