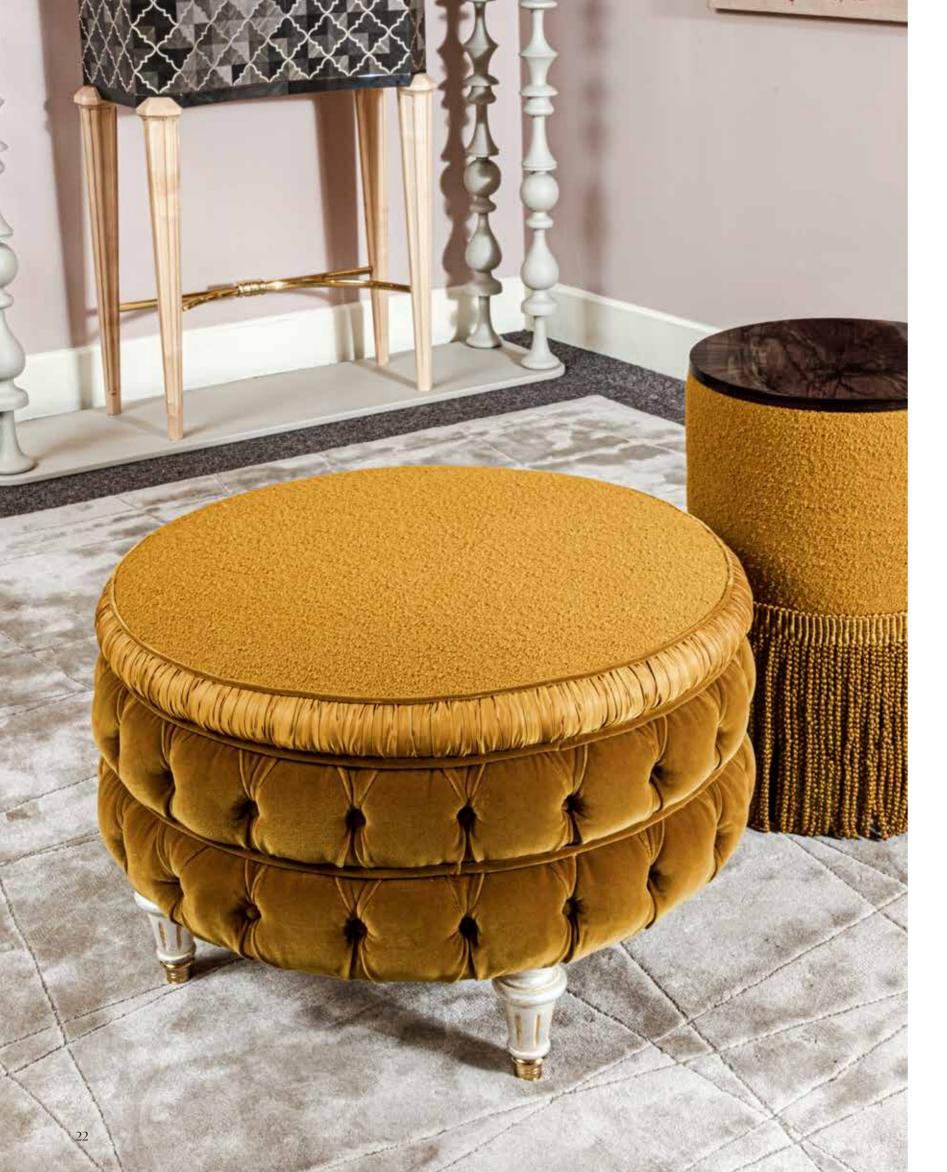

#### PR2313-972

POUFF

PROVASI

### PR2313-972

Collection: SIGNATURE

Round pouff with capitonne.

Hand-carved legs lacquered white
with gold leaf and brass feet.

### **Dimensions:**

Ø 76 x h. 40 cm.