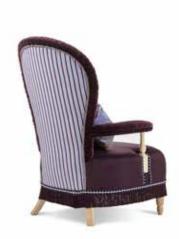

#### tan

ARMCHAIR

Velvet upholstered armchair with paduk wood structure and gold leaf finish feet.

2312

BAR CABINET

PROVASI

Bar cabinet in ziricote wood with blanched maple and brass inlays. Marble columns and brass details.

Collection: MORE

Velvet upholstered armchair with paduk wood structure and gold leaf finish feet.

Dimensions:

102 x 74 x h.80 cm.

0527-965

Collection: SIGNATURE

Armchair upholstered in linen and velvet

Dimensions: