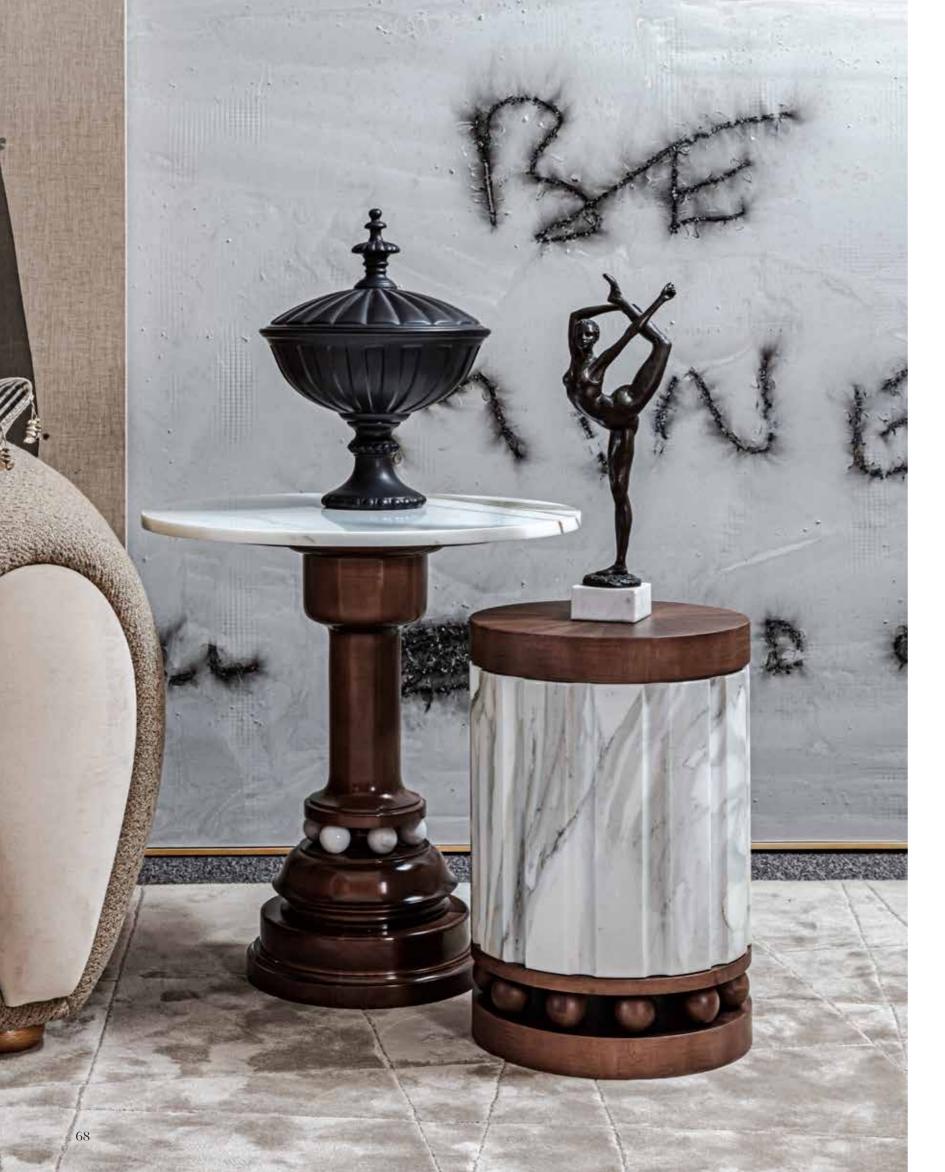

### 2308

Collection: SIGNATURE

Marble side table with top and base in stained maple.

### Dimensions:

Ø 35 x h.53,5 cm.

### 2318

Collection: SIGNATURE

Solid wood side table with top and decorative details in marble.