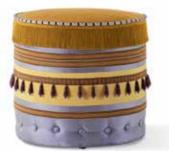

### PR2313-972

Collection: SIGNATURE

Round pouff with capitonne.

Hand-carved legs lacquered white
with gold leaf and brass feet.

### **Dimensions:**

Ø 76 x h. 40 cm.